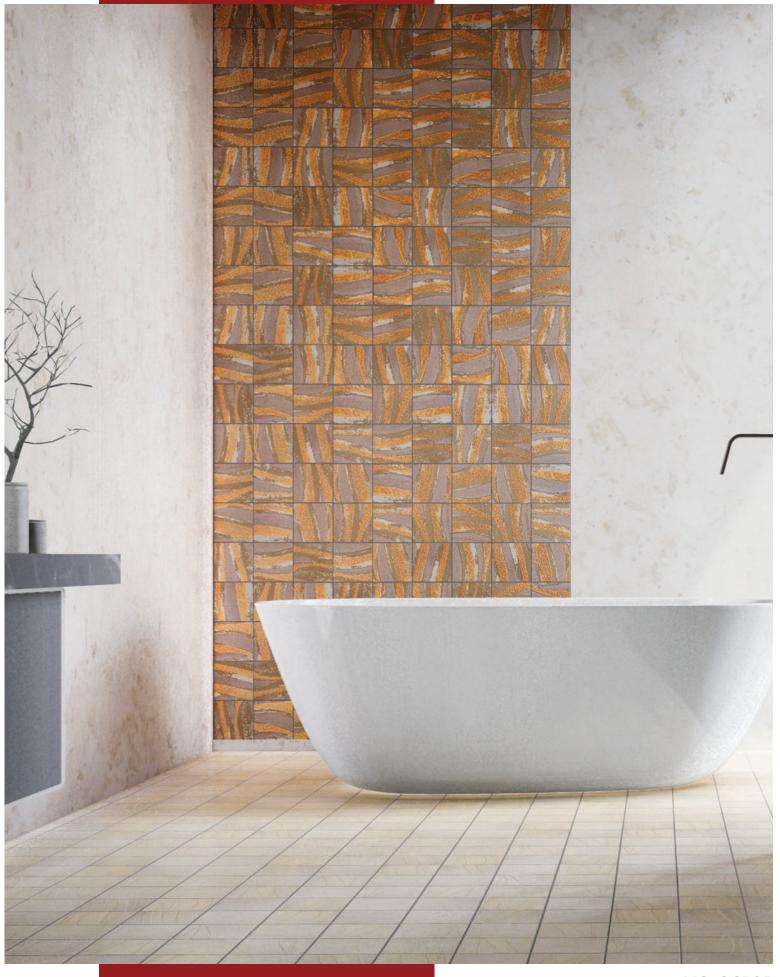

# **DUNE**Random Mix Patterns

Light and colors shine on the base, thanks to these ethnic-looking brushstrokes and shadows. The surfaces are watercolored in dark tones, creating carved, metallic designs giving a rustic and decorative effect.

Available in 6" X 6" and suitable for interior walls & floors.

PC 48010

33 GLAMOUR / DUNE

35