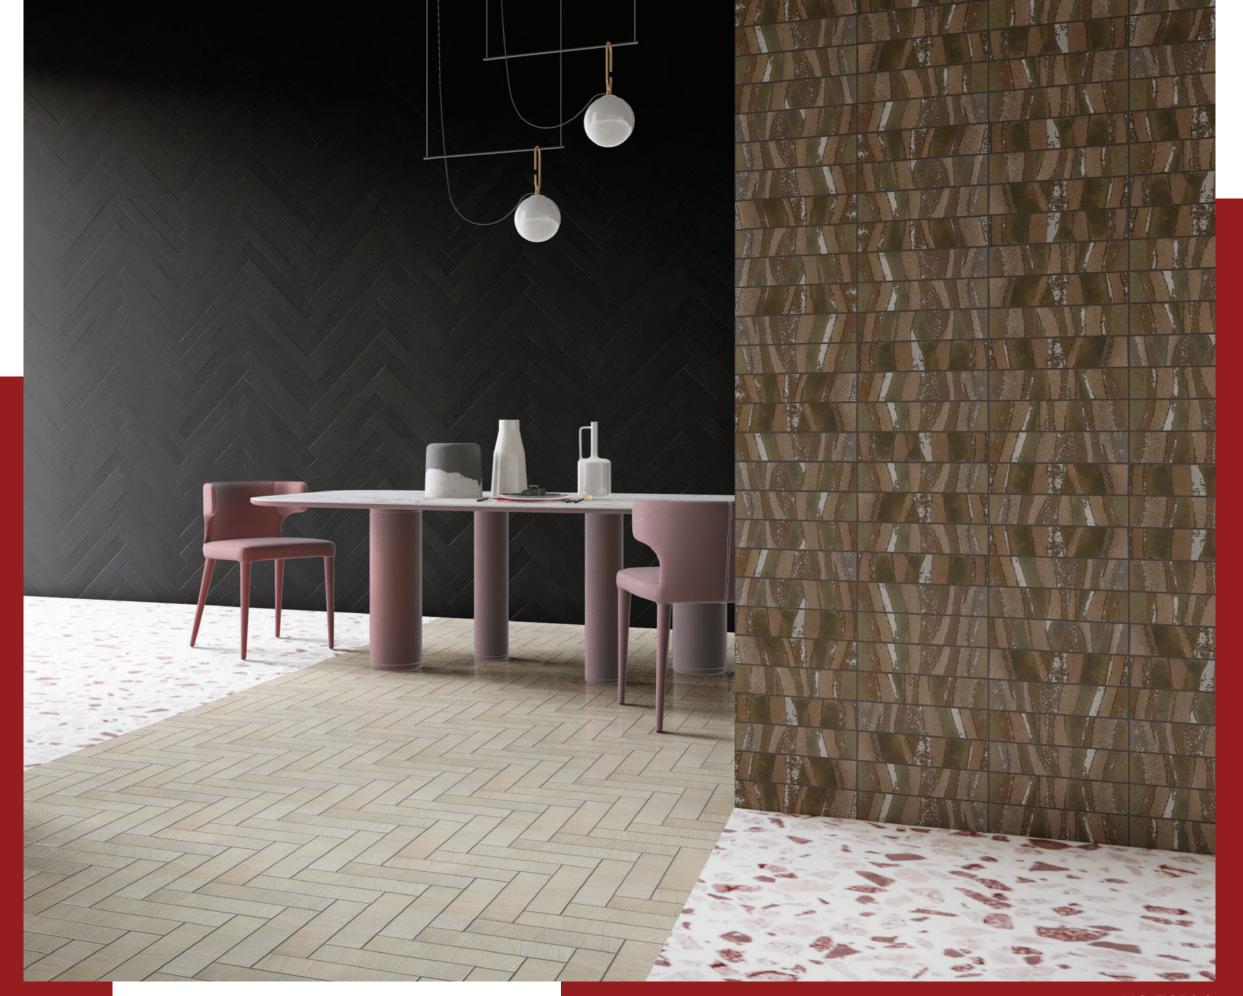

# **DUNE**Random Mix Patterns

Light and colors shine on the base, thanks to these ethnic-looking brushstrokes and shadows. The surfaces are watercolored in dark tones, creating carved, metallic designs giving a rustic and decorative effect.

Available in 6" X 6" and suitable for interior walls & floors.

PC 48010

33 GLAMOUR / DUNE

35

# **DUNE BRIX**

Random Mix Patterns

Light and colors shine on the base, thanks to these ethnic-looking brushstrokes and scratches. The surfaces are watercolored in dark tones, creating carved, metallic designs giving a rustic and decorative effect.

Available in 12" X 3" and suitable for interior walls & floors.

PC 72010

GLAMOUR / DUNE BRIX

53 GLAMOUR / DUNE BRIX 54