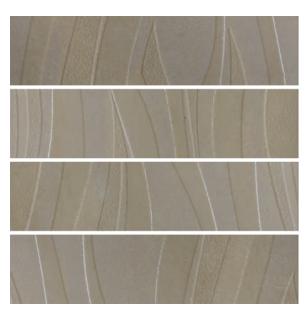

# NOVA Random Mix Patterns

Handcrafted premium ceramic tile decors. Exquisitely handmade by skilled artisans - using the best of materials, The aesthetic process of metal oxidation recalls urban with traditional techniques.

Add glamour & sophistication to any ambiance with these brilliant decors!

Available in 6" X 6" and suitable for interior walls

XS 66100

39 GLAMOUR / NOVA 40

XS 66101

XS 66111

# **NOVA**Random Mix Patterns

SIZE \_\_\_\_\_

XS 66100 XS 66101 XS 66111

148 X 148mm 14.8 X 14.8cm

Thickness 9mm