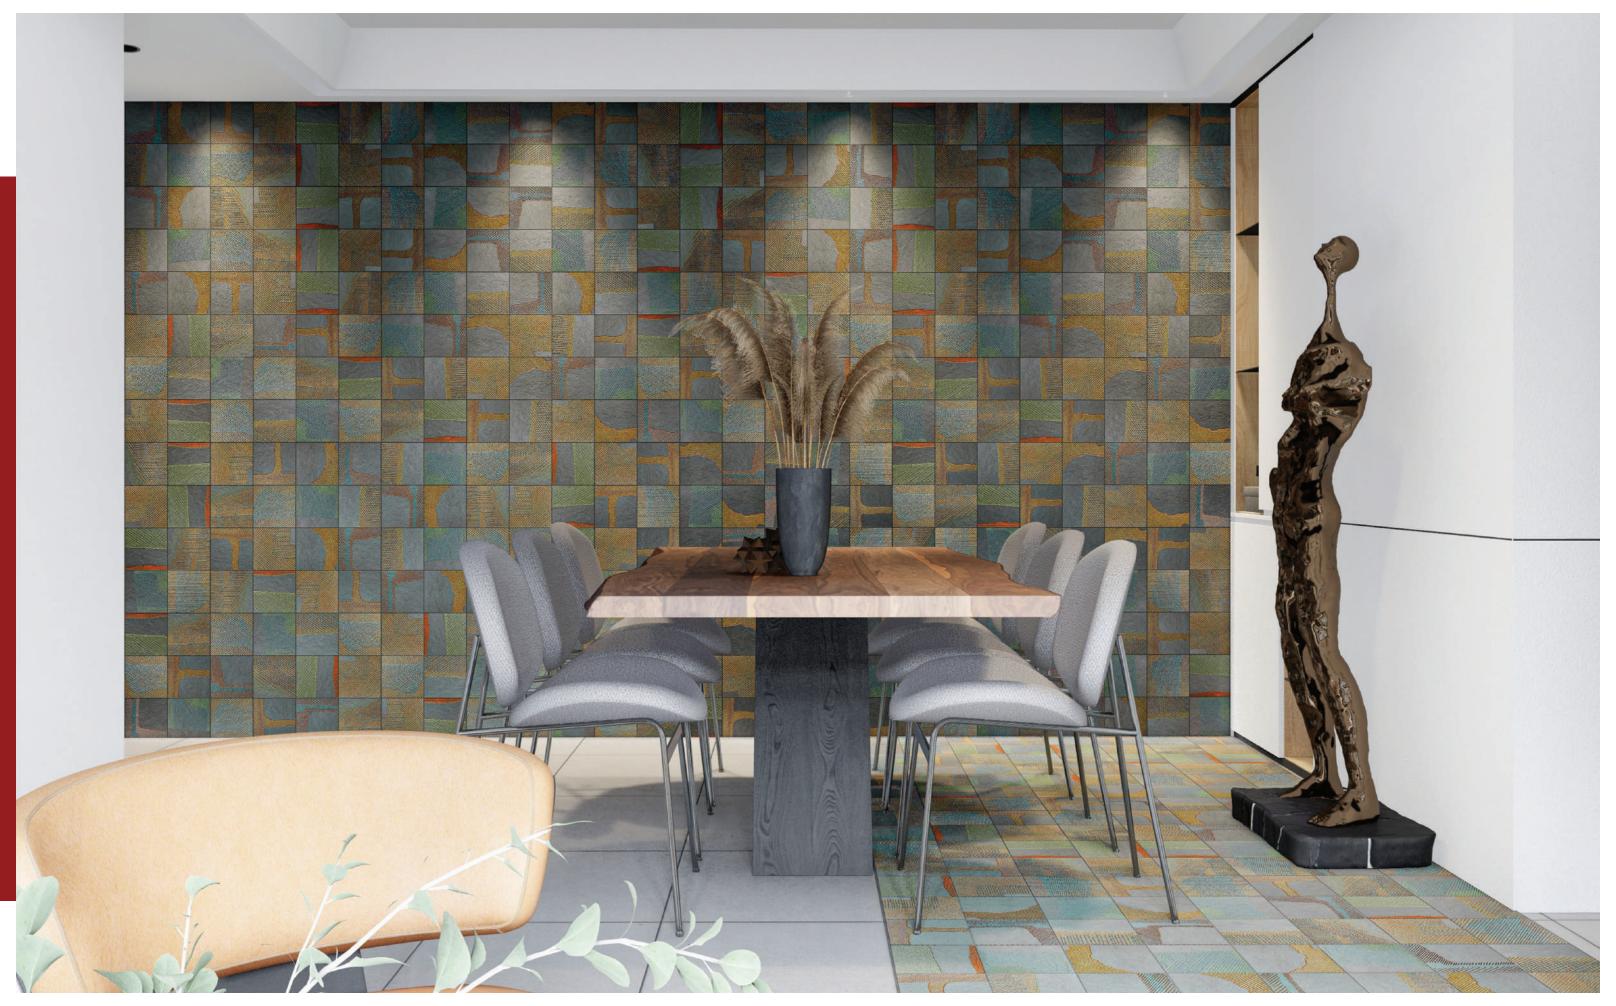

# Metallic collection Precisely sculpted and patiently aged, Meticulous beauty

The hues of precious metals give a new interpretation to the collection: Glamour is a choice of style that illuminates the material with the play of light. Brilliant Gold, Rose Gold and Platinum nuances light up with Luxe finishes.

GLAMOUR is the seductive allure that transforms appearances and commands attention. It is a sensation, a state of mind, an attitude, an aura that is enveloped in mystery and magic.

Glamorous colors, vibrant textures, and free-flowing abstract designs in different formats & size complete this range.

# **SPARKLE**Random Mix Patterns

Deep Black textures with tumbled edges are hand sponged with real Gold, Rose Gold & Platinium. The Matt wornout effect of the precious metals accentuates the antique feel of the decors.

This is in complete contrast to the sharps-edged, the luxurious shimmer of the second collection in the series, Glowing rich metallic shine that evokes sheer luxury.

Available in 4" X 4" and suitable for interior walls.