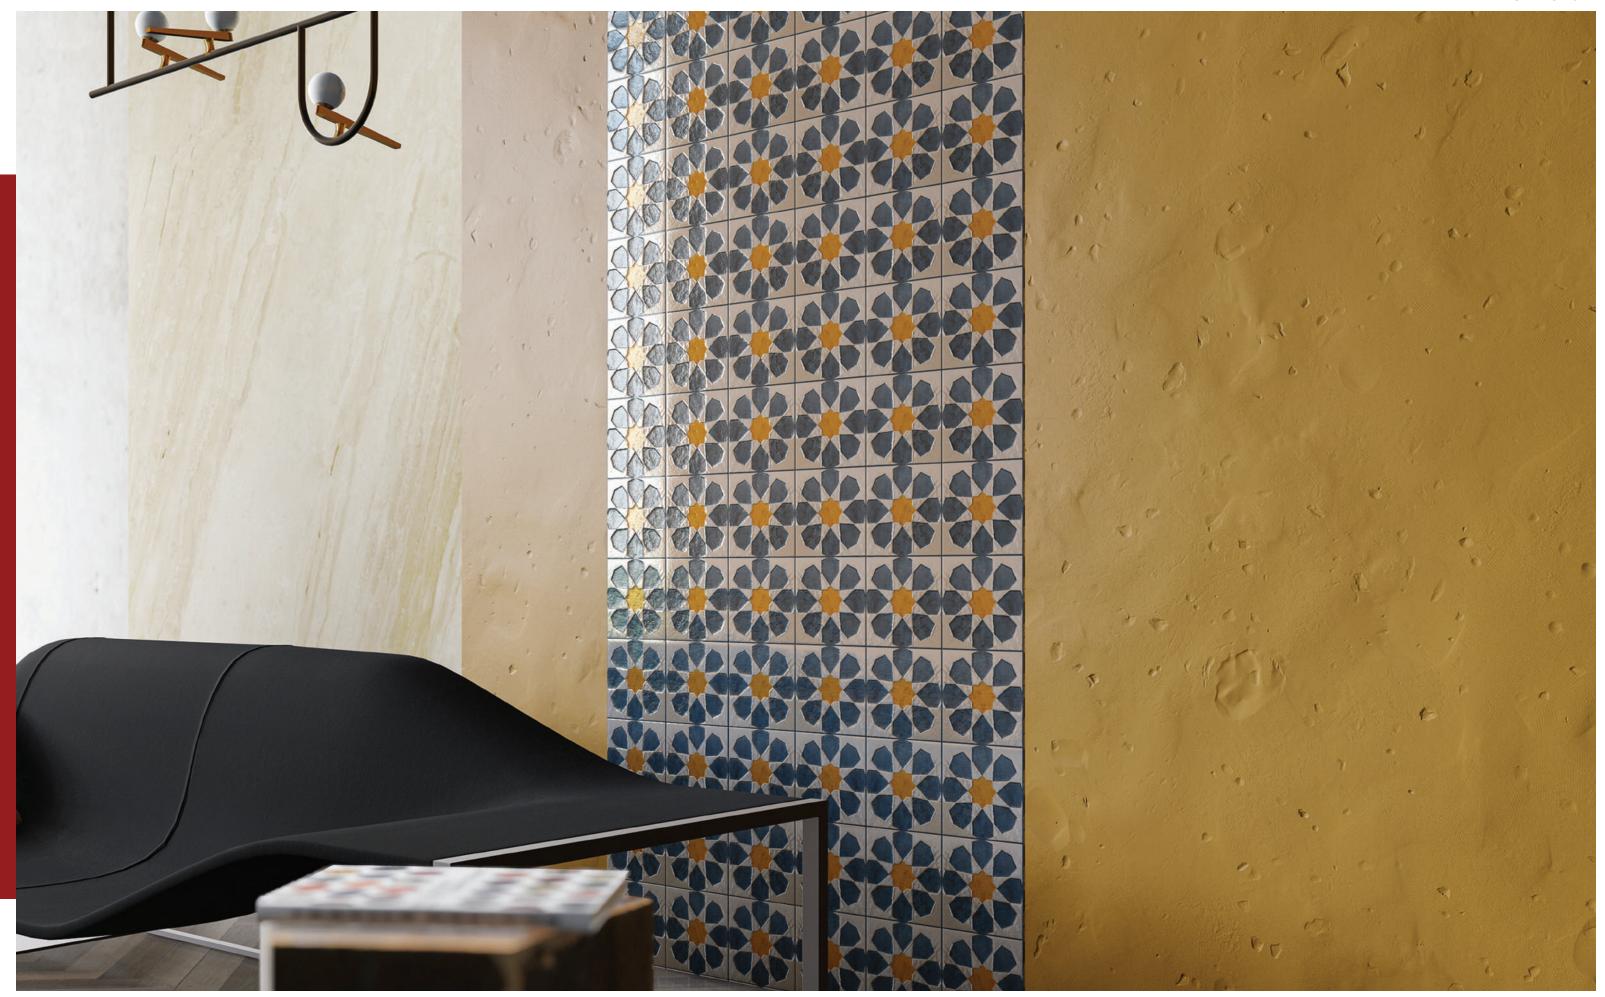

# **SPARKLE**Random Mix Patterns

Deep Black textures with tumbled edges are hand sponged with real Gold, Rose Gold & Platinium. The Matt wornout effect of the precious metals accentuates the antique feel of the decors.

#### **SPARKLE**

Random Mix Patterns

SIZE \_\_\_\_\_

XX 004 XX 005

96 x 96mm 9.6 x 9.6cm

Thickness 9mm

#### FEATURES \_\_\_\_\_\_

Suitable for Wall Area

Decorated with precious

Suitable for Internal usage for all spaces

Additional Third Firing for special decoration.

Random Patterns Mix

Suitable for dry areas and an area with no direct contact with water