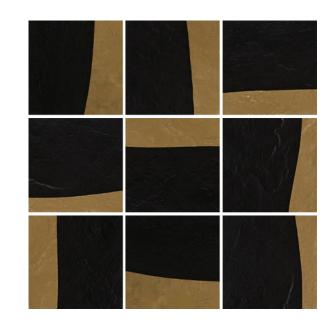

# **DAZZLE**Random Mix Patterns

Pure precious metals - gold, platinum & rose gold hand screen printed on a textured deep black porcelain base. Simple minimalist design that brings the luxury of the precious metals & contrasting deep black textured base.

Available in 4" X 4" and suitable for interior walls.

EX 4441

07 **GLAMOUR** / DAZZLE 08

4442 EX 4

09 GLAMOUR / DAZZLE

#### **DAZZLE**

Random Mix Patterns

SIZE \_\_\_\_\_

EX 4441 EX 4442 EX 4443

98 X 98mm 9.8 X 9.8cm

Thickness 9mm

#### FEATURES \_\_\_\_\_

Suitable for Wall Area

Decorated with precious

Suitable for Internal usage for all spaces

Additional Third Firing for special decoration.

Random Patterns Mix

Suitable for dry areas and an area with no direct contact with water

**EX 4441** PC 03

**EX 4442** PC 03

**EX 4443** PC 03

GLAMOUR / DAZZLE

EX 4441 / 4442 / 4443

EX 4441 / 4442 / 4443

EX 4441 / 4442 / 4443

EX 4441 / 4442 / 4443