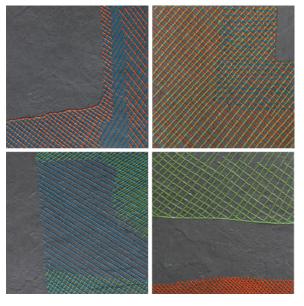

# **TWINKLER**Random Mix Patterns

Decorated with Brilliant gold, Rose Gold, and Platinum through patterns full of character. The surfaces are embossed to show a unique chromatic effect. The raised, metallic lines give a traditional, yet decorative touch.

Available in 6" X 6" and suitable for interior walls.

XX 6601

27 **GLAMOUR** / TWINKER 28

XX 6602 XX 6603

#### **TWINKLER**

Random Mix Pattern

SIZE \_\_\_\_\_

XX 6601 XX 6602 XX 6603

148 X 148mm 14.8 X 14.8cm

Thickness 9mm

#### FEATURES \_

Suitable for Wall Area

Decorated with precious metals

Suitable for Internal usage for all spaces

Additional Third Firing for special decoration.

Random Patterns Mix

Suitable for dry areas and an area with no direct contact with water