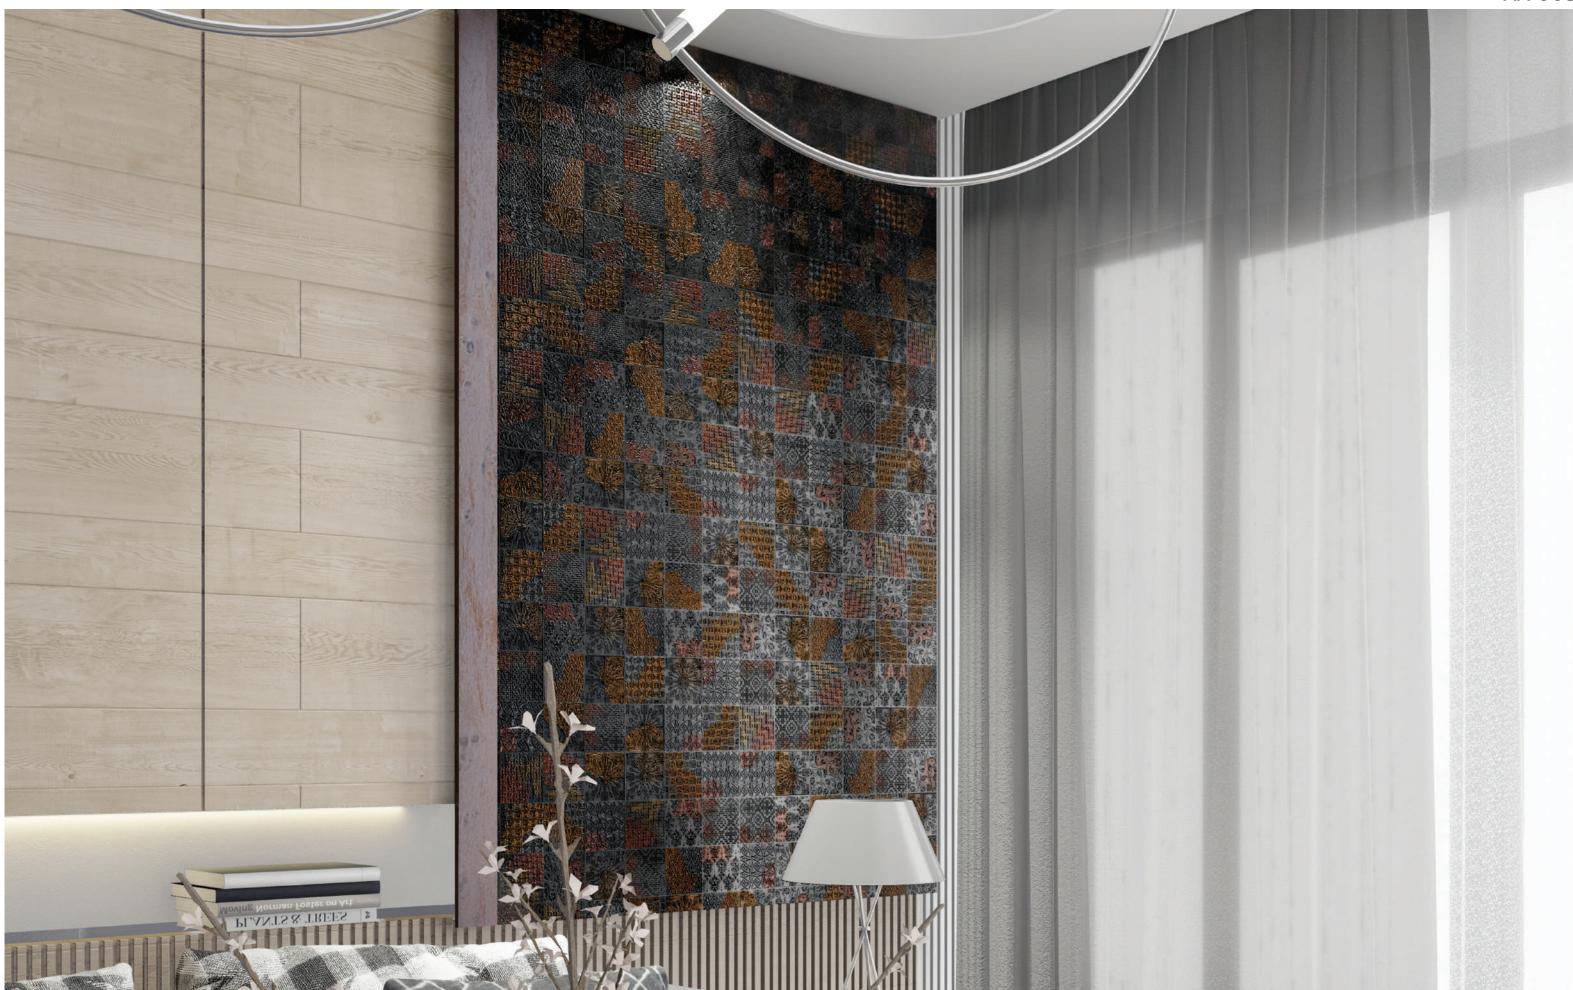

# **SPARKLE**Random Mix Patterns

Deep Black textures with tumbled edges are hand sponged with real Gold, Rose Gold & Platinium. The Matt wornout effect of the precious metals accentuates the antique feel of the decors.

This is in complete contrast to the sharps-edged, the luxurious shimmer of the second collection in the series, Glowing rich metallic shine that evokes sheer luxury.

Available in 4" X 4" and suitable for interior walls.

#### **SPARKLE**

Random Mix Patterns

SIZE \_\_\_\_\_

XX 004 XX 005

96 x 96mm 9.6 x 9.6cm

Thickness 9mm

#### FEATURES \_\_\_\_\_\_

Suitable for Wall Area

Decorated with precious

Suitable for Internal usage for all spaces

Additional Third Firing for special decoration.

Random Patterns Mix

Suitable for dry areas and an area with no direct contact with water