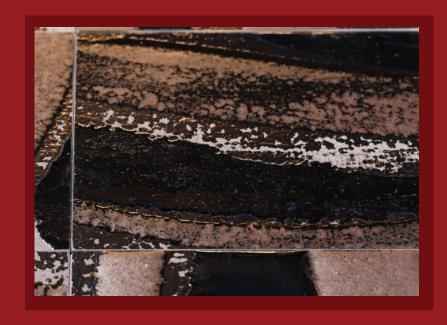

# **DAZZLE**Random Mix Patterns

Pure precious metals - gold, platinum & rose gold hand screen printed on a textured deep black porcelain base. Simple minimalist design that brings the luxury of the precious metals & contrasting deep black textured base.

Available in 4" X 4" and suitable for interior walls.

EX 4441

07 **GLAMOUR** / DAZZLE 08

4442 EX 4

09 GLAMOUR / DAZZLE

#### **DAZZLE**

Random Mix Patterns

SIZE \_\_\_\_\_

EX 4441 EX 4442 EX 4443

98 X 98mm 9.8 X 9.8cm

Thickness 9mm