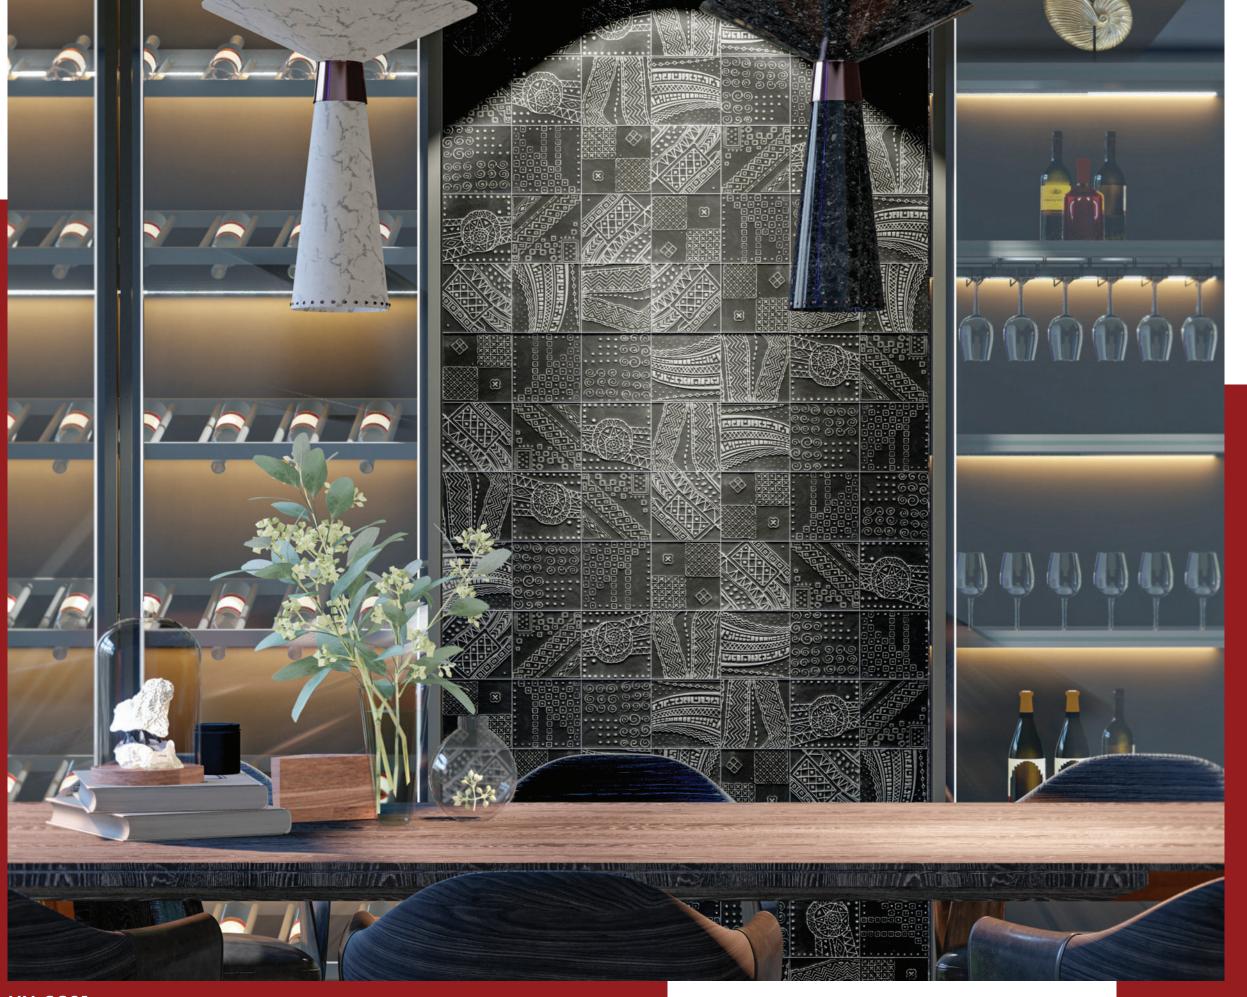

# **SPARKLE**Random Mix Patterns

Deep Black textures with tumbled edges are hand sponged with real Gold, Rose Gold & Platinium. The Matt wornout effect of the precious metals accentuates the antique feel of the decors.

This is in complete contrast to the sharps-edged, the luxurious shimmer of the second collection in the series, Glowing rich metallic shine that evokes sheer luxury.

Available in 4" X 4" and suitable for interior walls.

#### **SPARKLE**

Random Mix Patterns

SIZE \_\_\_\_\_

XX 004 XX 005

96 x 96mm 9.6 x 9.6cm

Thickness 9mm

#### FEATURES \_\_\_\_\_\_

Suitable for Wall Area

Decorated with precious

Suitable for Internal usage for all spaces

Additional Third Firing for special decoration.

Random Patterns Mix

Suitable for dry areas and an area with no direct contact with water