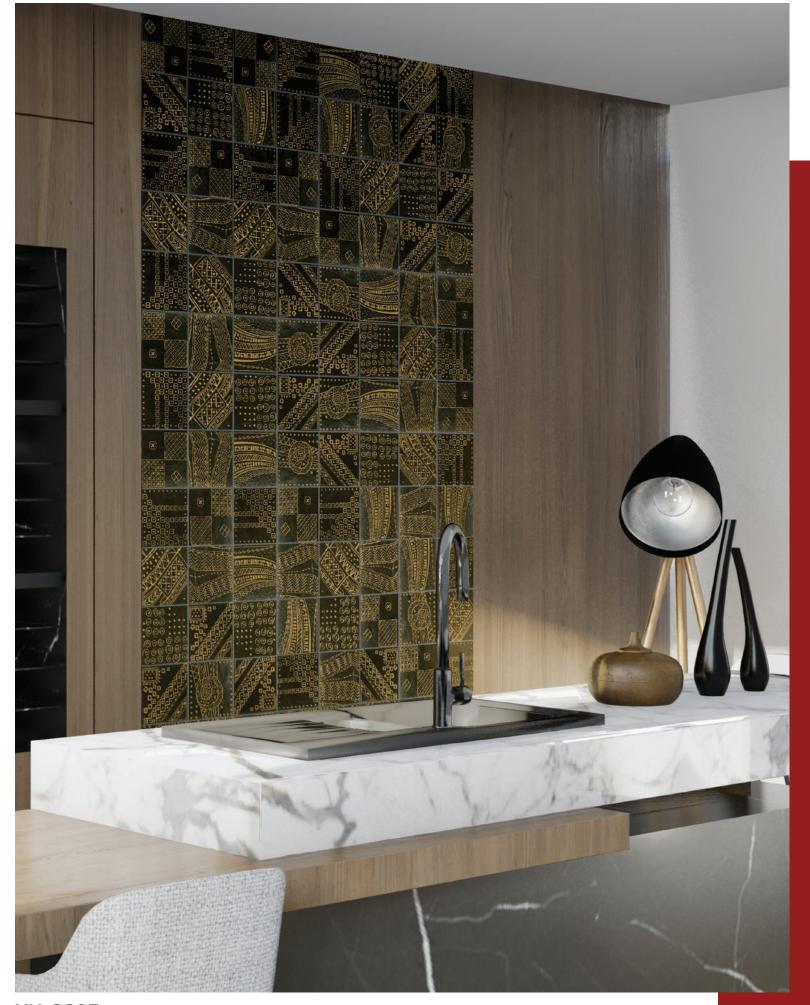

# **DAZZLE**Random Mix Patterns

Pure precious metals - gold, platinum & rose gold hand screen printed on a textured deep black porcelain base. Simple minimalist design that brings the luxury of the precious metals & contrasting deep black textured base.

Available in 4" X 4" and suitable for interior walls.

EX 4441

07 **GLAMOUR** / DAZZLE 08

4442 EX 4

09 GLAMOUR / DAZZLE

#### **DAZZLE**

Random Mix Patterns

SIZE \_\_\_\_\_

EX 4441 EX 4442 EX 4443

98 X 98mm 9.8 X 9.8cm

Thickness 9mm

#### FEATURES \_\_\_\_\_

Suitable for Wall Area

Decorated with precious

Suitable for Internal usage for all spaces

Additional Third Firing for special decoration.

Random Patterns Mix

Suitable for dry areas and an area with no direct contact with water