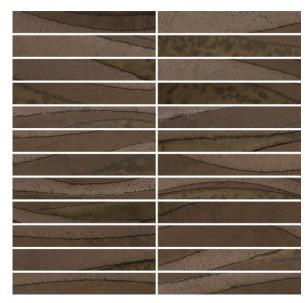

# **DUNE**Random Mix Patterns

Light and colors shine on the base, thanks to these ethnic-looking brushstrokes and shadows. The surfaces are watercolored in dark tones, creating carved, metallic designs giving a rustic and decorative effect.

Available in 6" X 6" and suitable for interior walls & floors.

PC 48010

33 GLAMOUR / DUNE

35

#### DUNE

Random Mix Patterns

SIZE \_\_\_\_\_

PC 48010 PC 48020

148 X 148mm 14.8 X 14.8cm

Thickness 9mm

#### FEATURES \_\_\_\_\_

Suitable for Wall Area

Suitable for Floor Area

Suitable for Internal & external usage for all spaces

Additional Third Firing for special decoration.

Random Patterns Mix

Suitable for all types of wet & dry Areas.

PC 48010 PC 02

PC 48020 PC 02

GLAMOUR / DUNE