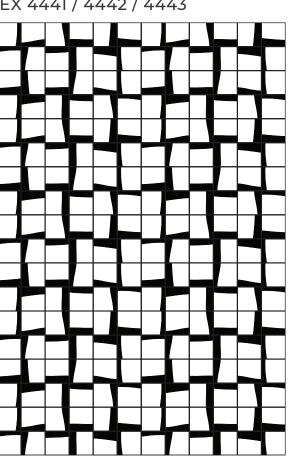

# **DAZZLE**Random Mix Patterns

Pure precious metals - gold, platinum & rose gold hand screen printed on a textured deep black porcelain base. Simple minimalist design that brings the luxury of the precious metals & contrasting deep black textured base.

Available in 4" X 4" and suitable for interior walls.

EX 4441

07 **GLAMOUR** / DAZZLE 08

4442 EX 4

09 GLAMOUR / DAZZLE

#### **DAZZLE**

Random Mix Patterns

SIZE \_\_\_\_\_

EX 4441 EX 4442 EX 4443

98 X 98mm 9.8 X 9.8cm

Thickness 9mm

#### FEATURES \_\_\_\_\_

Suitable for Wall Area

Decorated with precious

Suitable for Internal usage for all spaces

Additional Third Firing for special decoration.

Random Patterns Mix

Suitable for dry areas and an area with no direct contact with water

**EX 4441** PC 03

**EX 4442** PC 03

**EX 4443** PC 03

GLAMOUR / DAZZLE

EX 4441 / 4442 / 4443

EX 4441 / 4442 / 4443

EX 4441 / 4442 / 4443

EX 4441 / 4442 / 4443

EX 4441 / 4442 / 4443

EX 4441 / 4442 / 4443