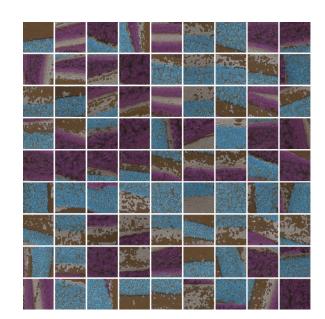

# **TWINKLER**Random Mix Patterns

Decorated with Brilliant gold, Rose Gold, and Platinum through patterns full of character. The surfaces are embossed to show a unique chromatic effect. The raised, metallic lines give a traditional, yet decorative touch.

Available in 6" X 6" and suitable for interior walls.

XX 6601

27 **GLAMOUR** / TWINKER 28

XX 6602 XX 6603

#### **TWINKLER**

Random Mix Pattern

SIZE \_\_\_\_\_

XX 6601 XX 6602 XX 6603

148 X 148mm 14.8 X 14.8cm

Thickness 9mm

#### FEATURES \_

Suitable for Wall Area

Decorated with precious metals

Suitable for Internal usage for all spaces

Additional Third Firing for special decoration.

Random Patterns Mix

Suitable for dry areas and an area with no direct contact with water

XX 6601 PC 09

XX 6602 PC 09

**XX 6603** PC 09

GLAMOUR / TWINKER