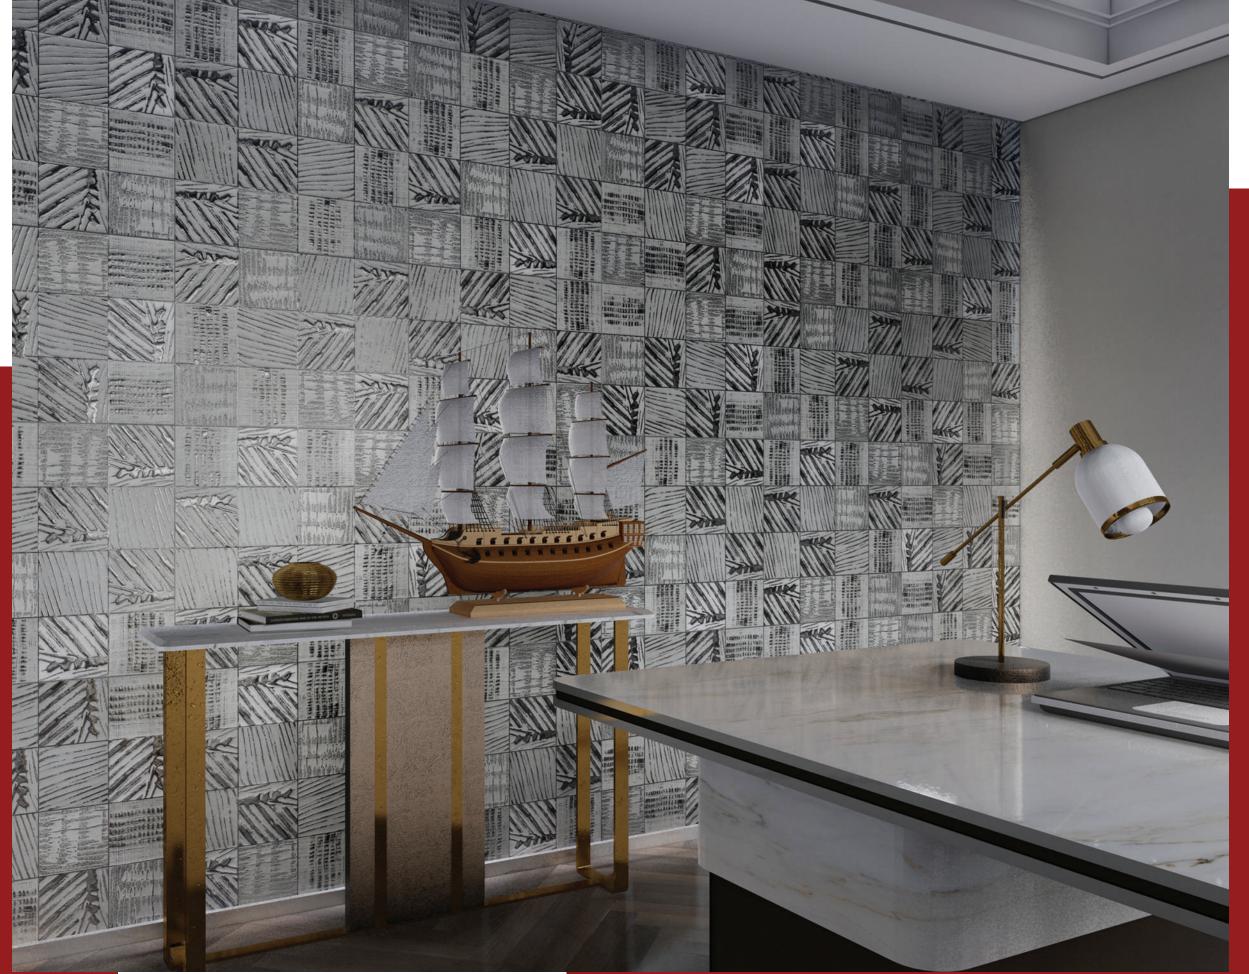

# Metallic collection Precisely sculpted and patiently aged, Meticulous beauty

The hues of precious metals give a new interpretation to the collection: Glamour is a choice of style that illuminates the material with the play of light. Brilliant Gold, Rose Gold and Platinum nuances light up with Luxe finishes.

GLAMOUR is the seductive allure that transforms appearances and commands attention. It is a sensation, a state of mind, an attitude, an aura that is enveloped in mystery and magic.

Glamorous colors, vibrant textures, and free-flowing abstract designs in different formats & size complete this range.

# **SPARKLE**Random Mix Patterns

Deep Black textures with tumbled edges are hand sponged with real Gold, Rose Gold & Platinium. The Matt wornout effect of the precious metals accentuates the antique feel of the decors.