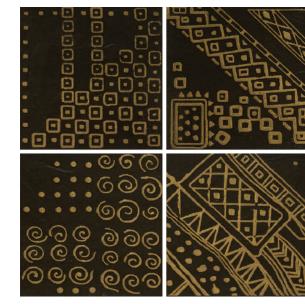

# **DAZZLE**Random Mix Patterns

Pure precious metals - gold, platinum & rose gold hand screen printed on a textured deep black porcelain base. Simple minimalist design that brings the luxury of the precious metals & contrasting deep black textured base.

Available in 4" X 4" and suitable for interior walls.

EX 4441

07 **GLAMOUR** / DAZZLE 08

4442 EX 4

09 GLAMOUR / DAZZLE

#### **DAZZLE**

Random Mix Patterns

SIZE \_\_\_\_\_

EX 4441 EX 4442 EX 4443

98 X 98mm 9.8 X 9.8cm

Thickness 9mm

#### FEATURES \_\_\_\_\_

Suitable for Wall Area

Decorated with precious

Suitable for Internal usage for all spaces

Additional Third Firing for special decoration.

Random Patterns Mix

Suitable for dry areas and an area with no direct contact with water

**EX 4441** PC 03

**EX 4442** PC 03

**EX 4443** PC 03

GLAMOUR / DAZZLE

EX 4441 / 4442 / 4443

EX 4441 / 4442 / 4443

EX 4441 / 4442 / 4443

EX 4441 / 4442 / 4443