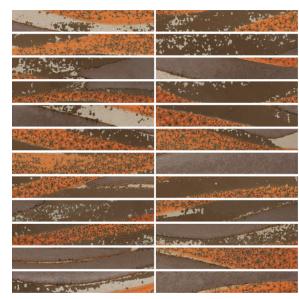

# NOVA Random Mix Patterns

Handcrafted premium ceramic tile decors. Exquisitely handmade by skilled artisans - using the best of materials, The aesthetic process of metal oxidation recalls urban with traditional techniques.

Add glamour & sophistication to any ambiance with these brilliant decors!

Available in 6" X 6" and suitable for interior walls

XS 66100

39 GLAMOUR / NOVA 40

XS 66101

XS 66111

# **NOVA**Random Mix Patterns

SIZE \_\_\_\_\_

XS 66100 XS 66101 XS 66111

148 X 148mm 14.8 X 14.8cm

Thickness 9mm

#### FEATURES \_\_

Suitable for Wall Area

Handcrafted Design

Suitable for Internal usage for all spaces

Additional Third Firing for special decoration.

Random Patterns Mix

Suitable for dry areas and an area with no direct contact with water

XS 66100 PC 07

XS 66101 PC 07

XS 66111 PC 07

43 GLAMOUR / NOVA