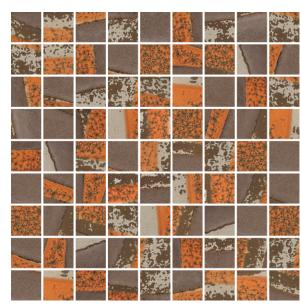

# **DAZZLE**Random Mix Patterns

Pure precious metals - gold, platinum & rose gold hand screen printed on a textured deep black porcelain base. Simple minimalist design that brings the luxury of the precious metals & contrasting deep black textured base.

Available in 4" X 4" and suitable for interior walls.

EX 4441

07 **GLAMOUR** / DAZZLE 08

4442 EX 4

09 GLAMOUR / DAZZLE

#### **DAZZLE**

Random Mix Patterns

SIZE \_\_\_\_\_

EX 4441 EX 4442 EX 4443

98 X 98mm 9.8 X 9.8cm

Thickness 9mm

#### FEATURES \_\_\_\_\_

Suitable for Wall Area

Decorated with precious

Suitable for Internal usage for all spaces

Additional Third Firing for special decoration.

Random Patterns Mix

Suitable for dry areas and an area with no direct contact with water

**EX 4441** PC 03

**EX 4442** PC 03

**EX 4443** PC 03

GLAMOUR / DAZZLE

EX 4441 / 4442 / 4443

EX 4441 / 4442 / 4443

EX 4441 / 4442 / 4443

EX 4441 / 4442 / 4443