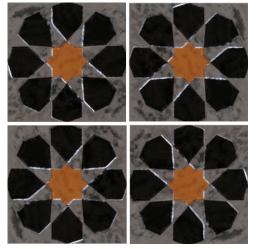

# **DAZZLE**Random Mix Patterns

Pure precious metals - gold, platinum & rose gold hand screen printed on a textured deep black porcelain base. Simple minimalist design that brings the luxury of the precious metals & contrasting deep black textured base.

#### **DAZZLE**

Random Mix Patterns

SIZE \_\_\_\_\_

EX 4441 EX 4442 EX 4443

98 X 98mm 9.8 X 9.8cm

Thickness 9mm

#### FEATURES \_\_\_\_\_

Suitable for Wall Area

Decorated with precious

Suitable for Internal usage for all spaces

Additional Third Firing for special decoration.

Random Patterns Mix

Suitable for dry areas and an area with no direct contact with water