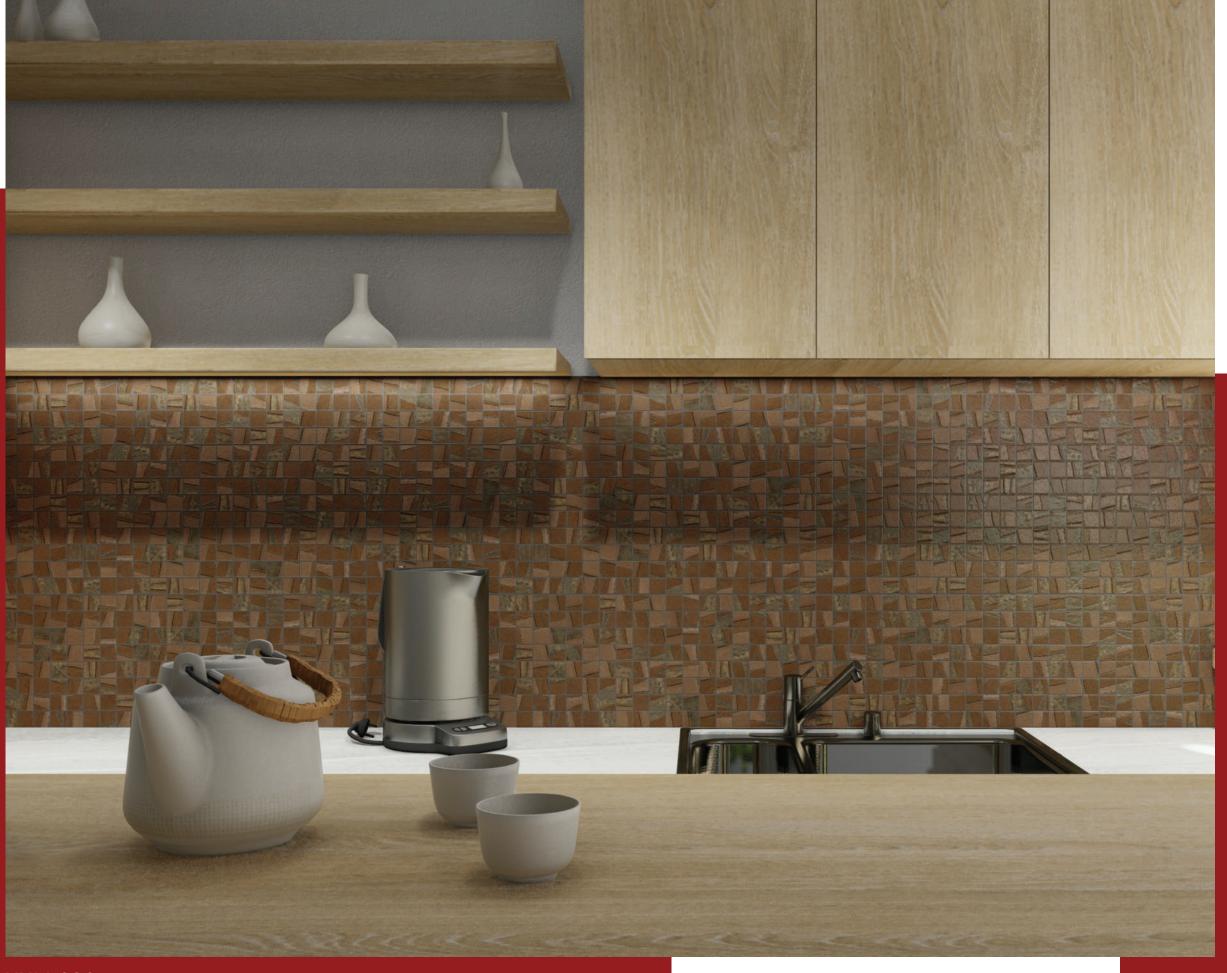

# NOVA SQUARE | STRIP Random Mix Patterns

Handcrafted premium ceramic tile decors. Exquisitely handmade by skilled artisans - using the best of materials, The aesthetic process of metal oxidation recalls urban with traditional techniques.

Add glamour & sophistication to any ambiance with these brilliant decors!

Available in 12" X 12" and suitable for interior walls.

63

XXM 020

GLAMOUR / NOVA SQUARE | STRIP

XXM 021 XXM 022

65 GLAMOUR / NOVA SQUARE | STRIP