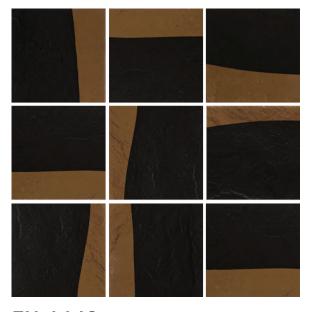

# **DAZZLE**Random Mix Patterns

Pure precious metals - gold, platinum & rose gold hand screen printed on a textured deep black porcelain base. Simple minimalist design that brings the luxury of the precious metals & contrasting deep black textured base.

Available in 4" X 4" and suitable for interior walls.

EX 4441

07 **GLAMOUR** / DAZZLE 08

4442 EX 4

09 GLAMOUR / DAZZLE

#### **DAZZLE**

Random Mix Patterns

SIZE \_\_\_\_\_

EX 4441 EX 4442 EX 4443

98 X 98mm 9.8 X 9.8cm

Thickness 9mm

#### FEATURES \_\_\_\_\_

Suitable for Wall Area

Decorated with precious

Suitable for Internal usage for all spaces

Additional Third Firing for special decoration.

Random Patterns Mix

Suitable for dry areas and an area with no direct contact with water

**EX 4441** PC 03

**EX 4442** PC 03

**EX 4443** PC 03

GLAMOUR / DAZZLE

EX 4441 / 4442 / 4443

EX 4441 / 4442 / 4443

EX 4441 / 4442 / 4443

EX 4441 / 4442 / 4443