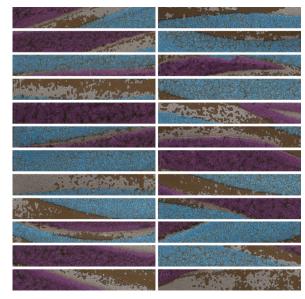

# **TWINKLER**Random Mix Patterns

Decorated with Brilliant gold, Rose Gold, and Platinum through patterns full of character. The surfaces are embossed to show a unique chromatic effect. The raised, metallic lines give a traditional, yet decorative touch.

Available in 6" X 6" and suitable for interior walls.

XX 6601

27 **GLAMOUR** / TWINKER 28

XX 6602 XX 6603

#### **TWINKLER**

Random Mix Pattern

SIZE \_\_\_\_\_

XX 6601 XX 6602 XX 6603

148 X 148mm 14.8 X 14.8cm

Thickness 9mm

#### FEATURES \_

Suitable for Wall Area

Decorated with precious metals

Suitable for Internal usage for all spaces

Additional Third Firing for special decoration.

Random Patterns Mix

Suitable for dry areas and an area with no direct contact with water

XX 6601 PC 09

XX 6602 PC 09

**XX 6603** PC 09

GLAMOUR / TWINKER