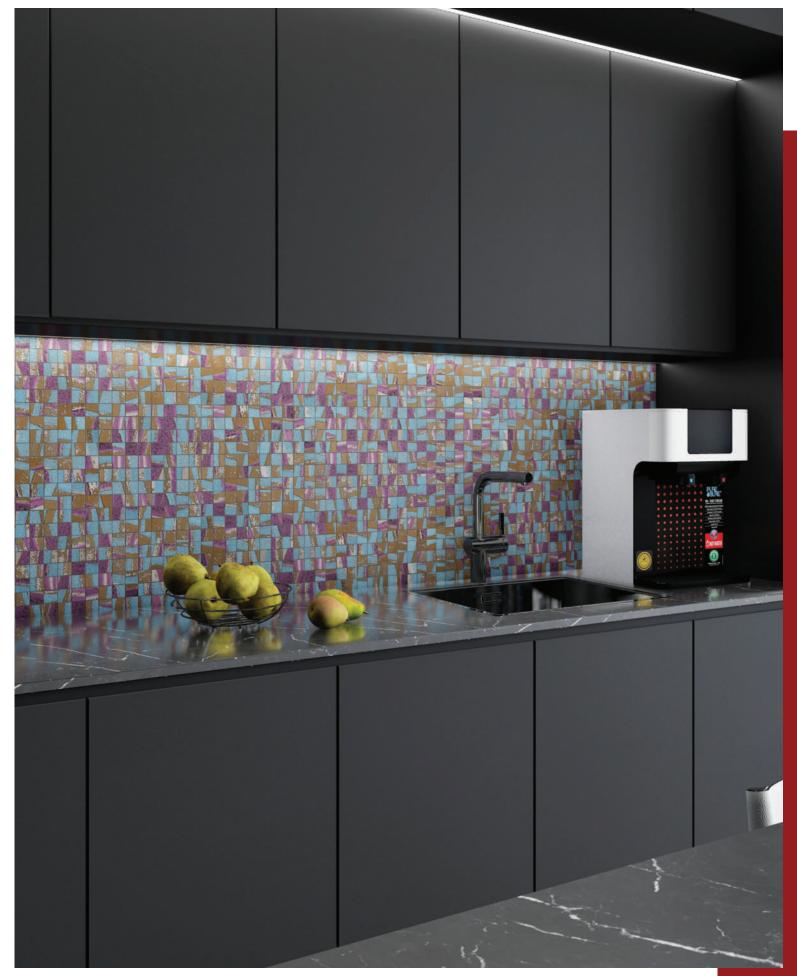

# Metallic collection Precisely sculpted and patiently aged, Meticulous beauty

The hues of precious metals give a new interpretation to the collection: Glamour is a choice of style that illuminates the material with the play of light. Brilliant Gold, Rose Gold and Platinum nuances light up with Luxe finishes.

GLAMOUR is the seductive allure that transforms appearances and commands attention. It is a sensation, a state of mind, an attitude, an aura that is enveloped in mystery and magic.

Glamorous colors, vibrant textures, and free-flowing abstract designs in different formats & size complete this range.