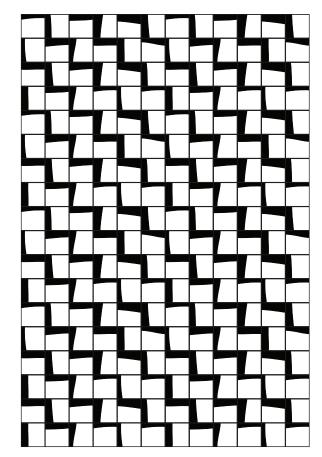

# **DAZZLE**Random Mix Patterns

Pure precious metals - gold, platinum & rose gold hand screen printed on a textured deep black porcelain base. Simple minimalist design that brings the luxury of the precious metals & contrasting deep black textured base.

Available in 4" X 4" and suitable for interior walls.

EX 4441

07 **GLAMOUR** / DAZZLE 08

4442 EX 4

09 GLAMOUR / DAZZLE

#### **DAZZLE**

Random Mix Patterns

SIZE \_\_\_\_\_

EX 4441 EX 4442 EX 4443

98 X 98mm 9.8 X 9.8cm

Thickness 9mm

#### FEATURES \_\_\_\_\_

Suitable for Wall Area

Decorated with precious

Suitable for Internal usage for all spaces

Additional Third Firing for special decoration.

Random Patterns Mix

Suitable for dry areas and an area with no direct contact with water

**EX 4441** PC 03

**EX 4442** PC 03

**EX 4443** PC 03

GLAMOUR / DAZZLE

EX 4441 / 4442 / 4443

EX 4441 / 4442 / 4443

EX 4441 / 4442 / 4443

EX 4441 / 4442 / 4443