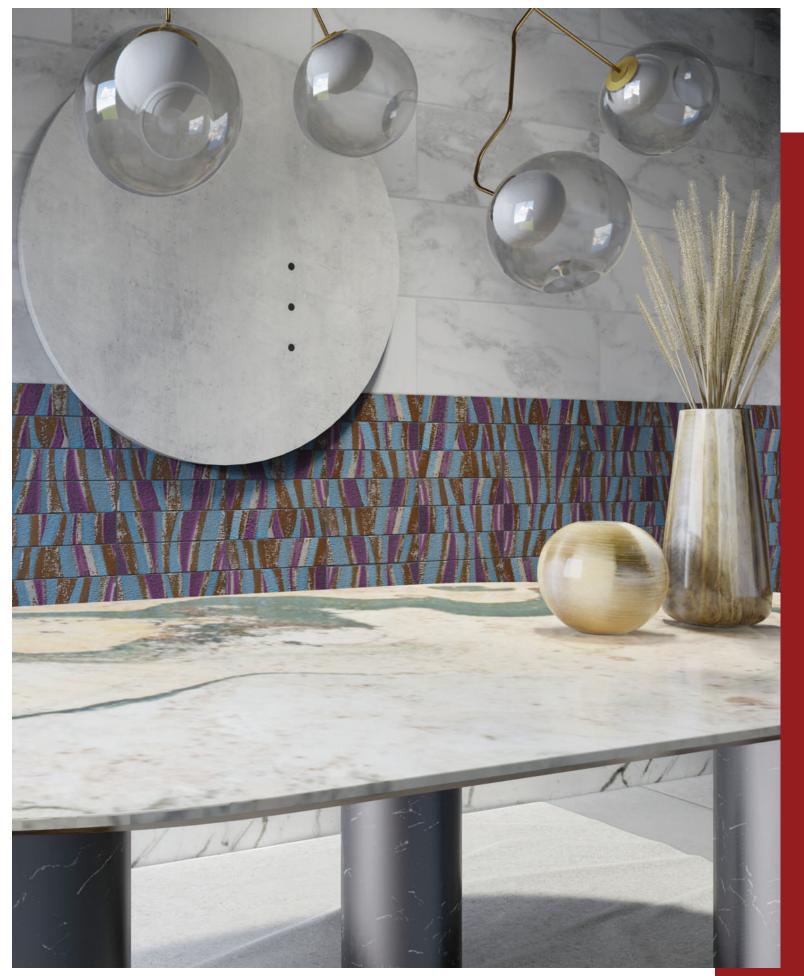

# **TWINKLER**Random Mix Patterns

Decorated with Brilliant gold, Rose Gold, and Platinum through patterns full of character. The surfaces are embossed to show a unique chromatic effect. The raised, metallic lines give a traditional, yet decorative touch.

Available in 6" X 6" and suitable for interior walls.

XX 6601

27 **GLAMOUR** / TWINKER 28

XX 6602 XX 6603