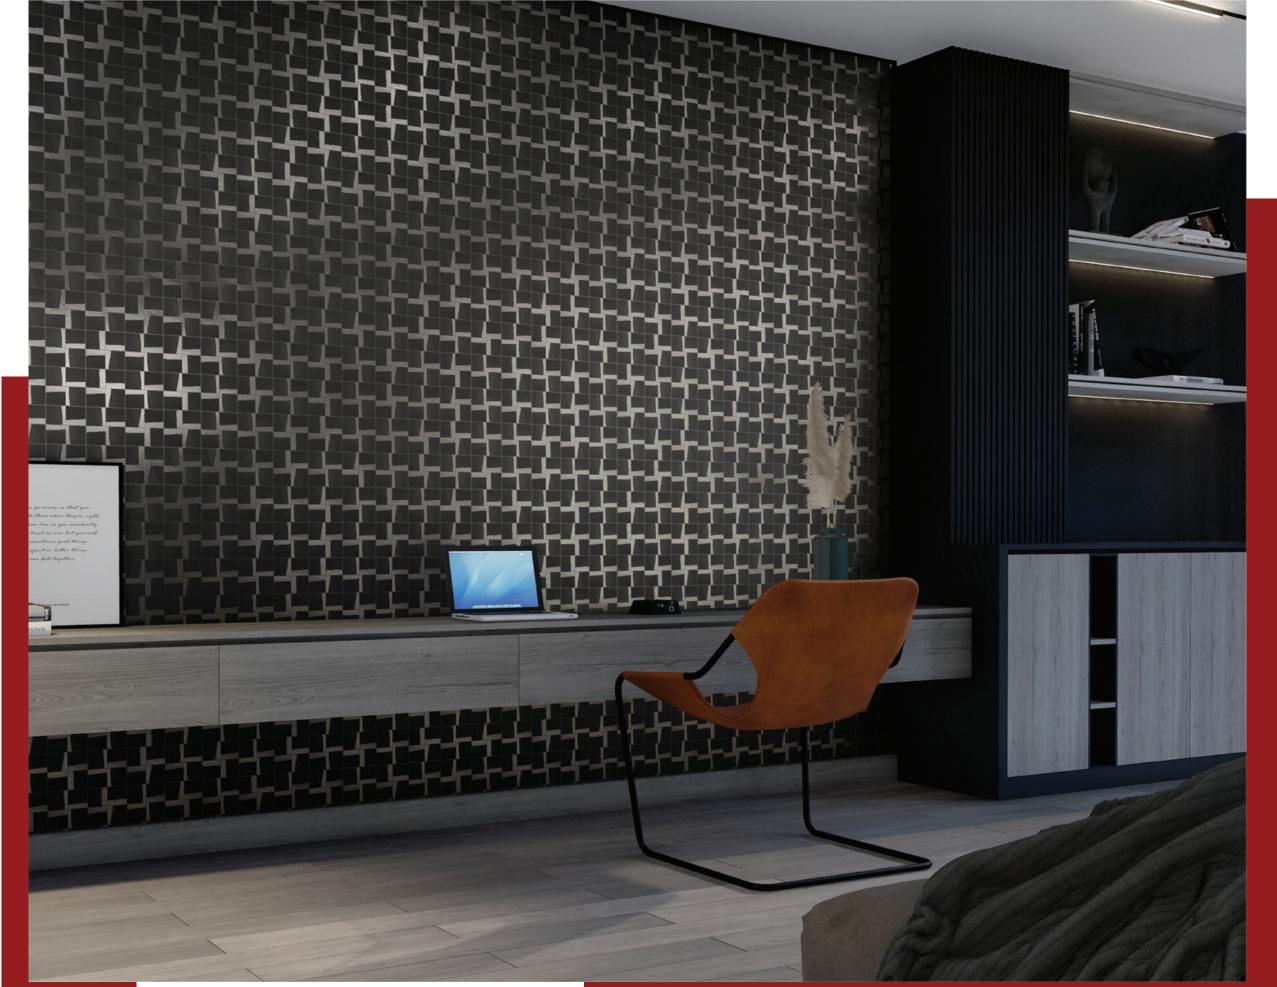

# **SPARKLE**Random Mix Patterns

Deep Black textures with tumbled edges are hand sponged with real Gold, Rose Gold & Platinium. The Matt wornout effect of the precious metals accentuates the antique feel of the decors.

This is in complete contrast to the sharps-edged, the luxurious shimmer of the second collection in the series, Glowing rich metallic shine that evokes sheer luxury.

Available in 4" X 4" and suitable for interior walls.

XX 004

01 **GLAMOUR** / SPARKLE

GLAMOUR / SPARKLE

#### **SPARKLE**

Random Mix Patterns

SIZE \_\_\_\_\_

XX 004 XX 005

96 x 96mm 9.6 x 9.6cm

Thickness 9mm

#### FEATURES \_\_\_\_\_\_

Suitable for Wall Area

Decorated with precious

Suitable for Internal usage for all spaces

Additional Third Firing for special decoration.

Random Patterns Mix

Suitable for dry areas and an area with no direct contact with water

XX 004 PC 03

**XX 005** PC 03

GLAMOUR / SPARKLE