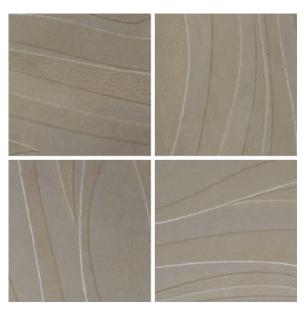

# **SPARKLE**Random Mix Patterns

Deep Black textures with tumbled edges are hand sponged with real Gold, Rose Gold & Platinium. The Matt wornout effect of the precious metals accentuates the antique feel of the decors.

This is in complete contrast to the sharps-edged, the luxurious shimmer of the second collection in the series, Glowing rich metallic shine that evokes sheer luxury.

Available in 4" X 4" and suitable for interior walls.

#### **SPARKLE**

Random Mix Patterns

SIZE \_\_\_\_\_

XX 004 XX 005

96 x 96mm 9.6 x 9.6cm

Thickness 9mm