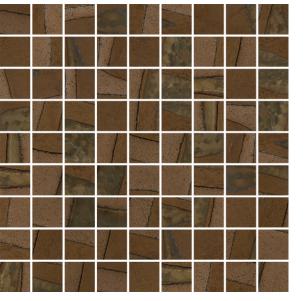

# **DUNE**Random Mix Patterns

Light and colors shine on the base, thanks to these ethnic-looking brushstrokes and shadows. The surfaces are watercolored in dark tones, creating carved, metallic designs giving a rustic and decorative effect.

Available in 6" X 6" and suitable for interior walls & floors.

PC 48010

33 GLAMOUR / DUNE

35

#### DUNE

Random Mix Patterns

SIZE \_\_\_\_\_

PC 48010 PC 48020

148 X 148mm 14.8 X 14.8cm

Thickness 9mm

#### FEATURES \_\_\_\_\_

Suitable for Wall Area

Suitable for Floor Area

Suitable for Internal & external usage for all spaces

Additional Third Firing for special decoration.

Random Patterns Mix

Suitable for all types of wet & dry Areas.

PC 48010 PC 02

PC 48020 PC 02

GLAMOUR / DUNE