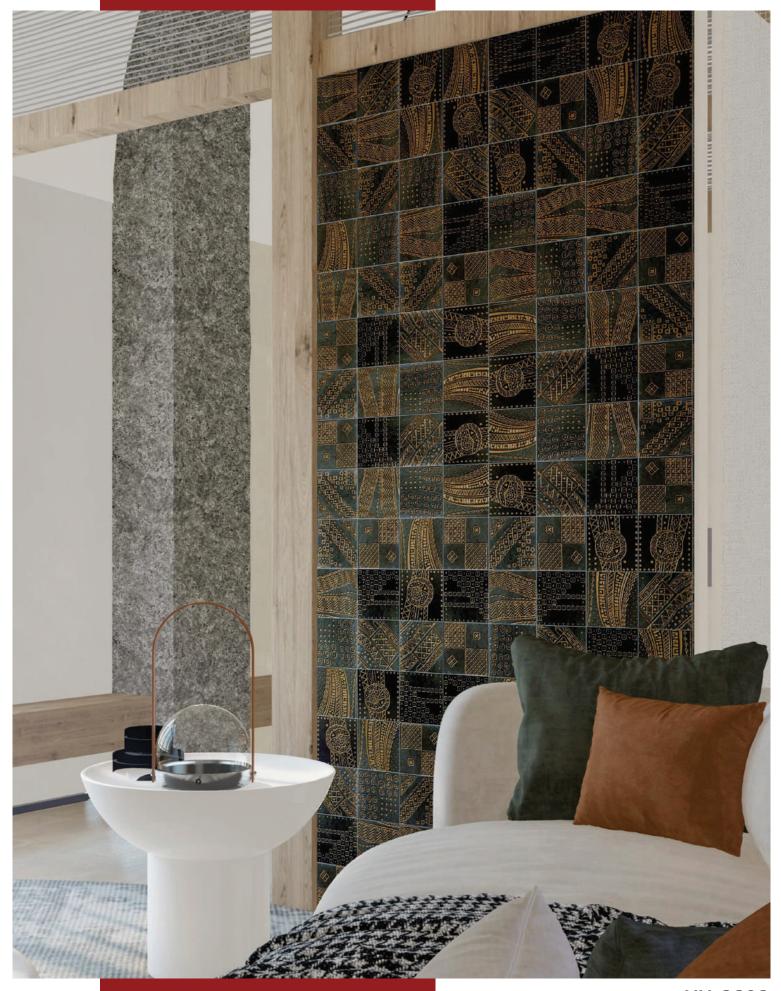

# **DAZZLE**Random Mix Patterns

Pure precious metals - gold, platinum & rose gold hand screen printed on a textured deep black porcelain base. Simple minimalist design that brings the luxury of the precious metals & contrasting deep black textured base.

Available in 4" X 4" and suitable for interior walls.

EX 4441

07 **GLAMOUR** / DAZZLE 08

4442 EX 4

09 GLAMOUR / DAZZLE

#### **DAZZLE**

Random Mix Patterns

SIZE \_\_\_\_\_

EX 4441 EX 4442 EX 4443

98 X 98mm 9.8 X 9.8cm

Thickness 9mm

#### FEATURES \_\_\_\_\_

Suitable for Wall Area

Decorated with precious

Suitable for Internal usage for all spaces

Additional Third Firing for special decoration.

Random Patterns Mix

Suitable for dry areas and an area with no direct contact with water