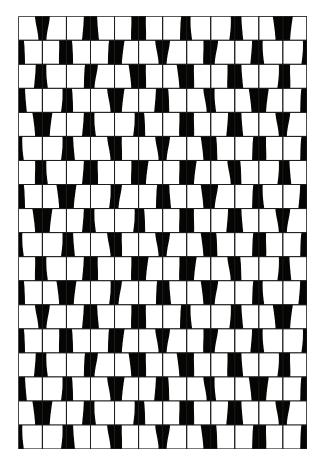

# **SPARKLE**Random Mix Patterns

Deep Black textures with tumbled edges are hand sponged with real Gold, Rose Gold & Platinium. The Matt wornout effect of the precious metals accentuates the antique feel of the decors.

This is in complete contrast to the sharps-edged, the luxurious shimmer of the second collection in the series, Glowing rich metallic shine that evokes sheer luxury.

Available in 4" X 4" and suitable for interior walls.

XX 004

01 **GLAMOUR** / SPARKLE

GLAMOUR / SPARKLE

#### **SPARKLE**

Random Mix Patterns

SIZE \_\_\_\_\_

XX 004 XX 005

96 x 96mm 9.6 x 9.6cm

Thickness 9mm

#### FEATURES \_\_\_\_\_\_

Suitable for Wall Area

Decorated with precious

Suitable for Internal usage for all spaces

Additional Third Firing for special decoration.

Random Patterns Mix

Suitable for dry areas and an area with no direct contact with water

XX 004 PC 03

**XX 005** PC 03

GLAMOUR / SPARKLE