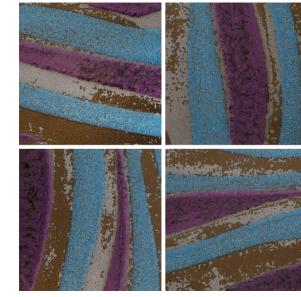

# **DAZZLE**Random Mix Patterns

Pure precious metals - gold, platinum & rose gold hand screen printed on a textured deep black porcelain base. Simple minimalist design that brings the luxury of the precious metals & contrasting deep black textured base.

Available in 4" X 4" and suitable for interior walls.

EX 4441

07 **GLAMOUR** / DAZZLE 08

4442 EX 4

09 GLAMOUR / DAZZLE

#### **DAZZLE**

Random Mix Patterns

SIZE \_\_\_\_\_

EX 4441 EX 4442 EX 4443

98 X 98mm 9.8 X 9.8cm

Thickness 9mm

#### FEATURES \_\_\_\_\_

Suitable for Wall Area

Decorated with precious

Suitable for Internal usage for all spaces

Additional Third Firing for special decoration.

Random Patterns Mix

Suitable for dry areas and an area with no direct contact with water

**EX 4441** PC 03

**EX 4442** PC 03

**EX 4443** PC 03

GLAMOUR / DAZZLE

EX 4441 / 4442 / 4443

EX 4441 / 4442 / 4443

EX 4441 / 4442 / 4443

EX 4441 / 4442 / 4443