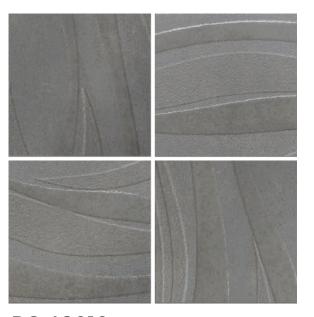

# **SPARKLE**Random Mix Patterns

Deep Black textures with tumbled edges are hand sponged with real Gold, Rose Gold & Platinium. The Matt wornout effect of the precious metals accentuates the antique feel of the decors.

This is in complete contrast to the sharps-edged, the luxurious shimmer of the second collection in the series, Glowing rich metallic shine that evokes sheer luxury.

Available in 4" X 4" and suitable for interior walls.

#### **SPARKLE**

Random Mix Patterns

SIZE \_\_\_\_\_

XX 004 XX 005

96 x 96mm 9.6 x 9.6cm

Thickness 9mm