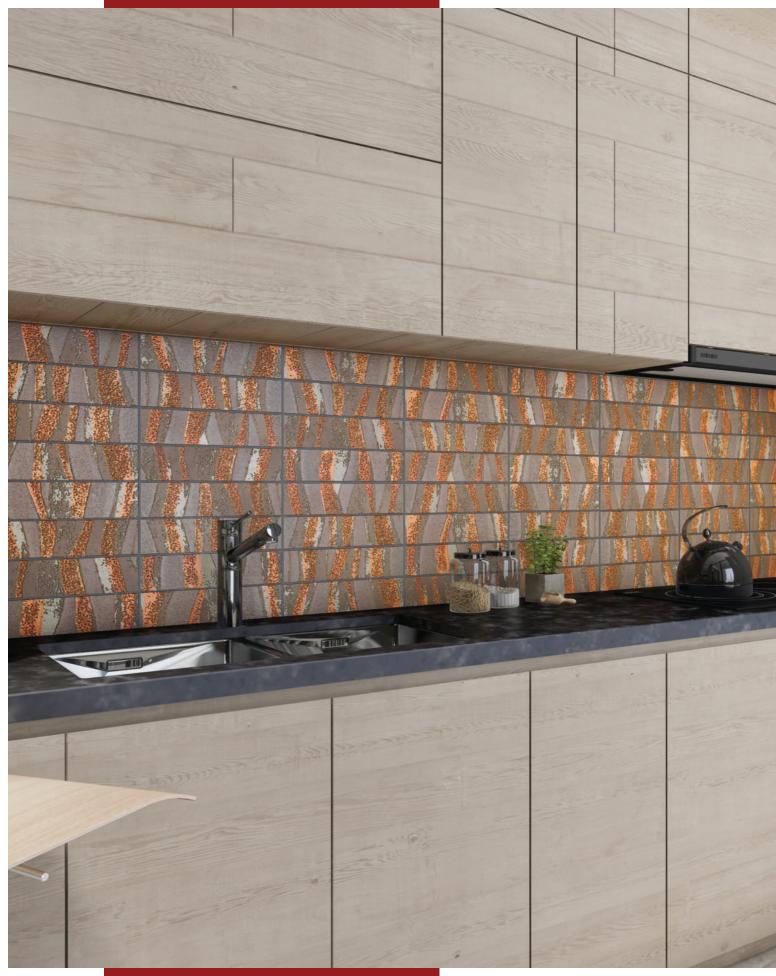

# **DUNE**Random Mix Patterns

Light and colors shine on the base, thanks to these ethnic-looking brushstrokes and shadows. The surfaces are watercolored in dark tones, creating carved, metallic designs giving a rustic and decorative effect.

Available in 6" X 6" and suitable for interior walls & floors.

PC 48010

33 GLAMOUR / DUNE

35