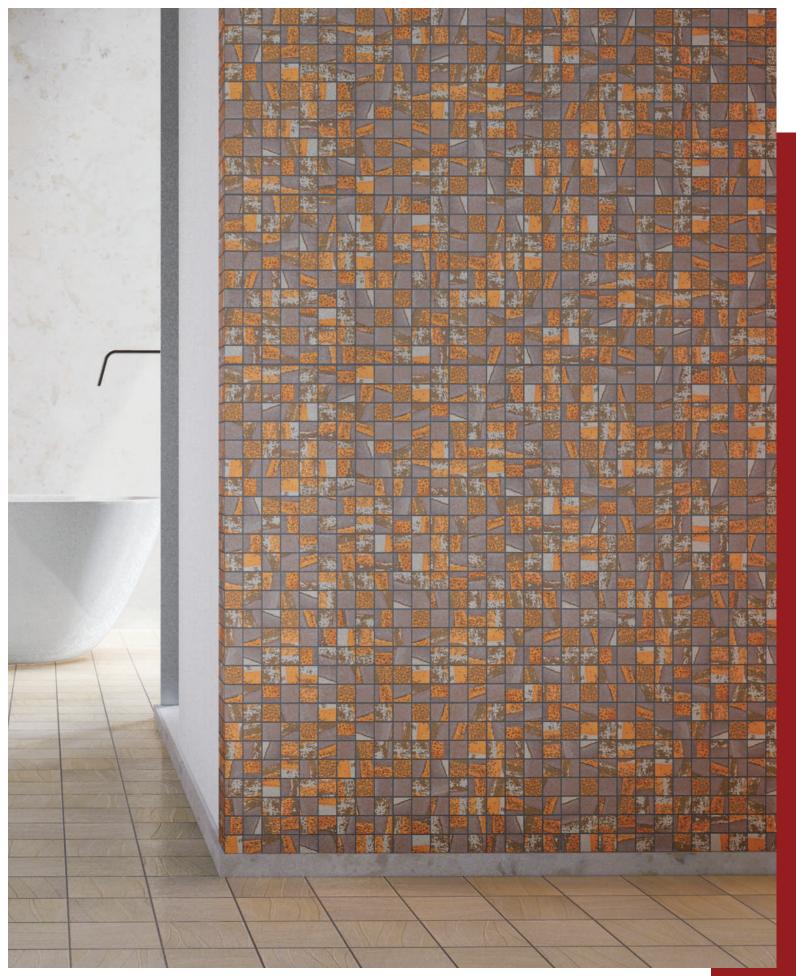

# **DAZZLE**Random Mix Patterns

Pure precious metals - gold, platinum & rose gold hand screen printed on a textured deep black porcelain base. Simple minimalist design that brings the luxury of the precious metals & contrasting deep black textured base.

Available in 4" X 4" and suitable for interior walls.

EX 4441

07 **GLAMOUR** / DAZZLE 08

4442 EX 4

09 GLAMOUR / DAZZLE