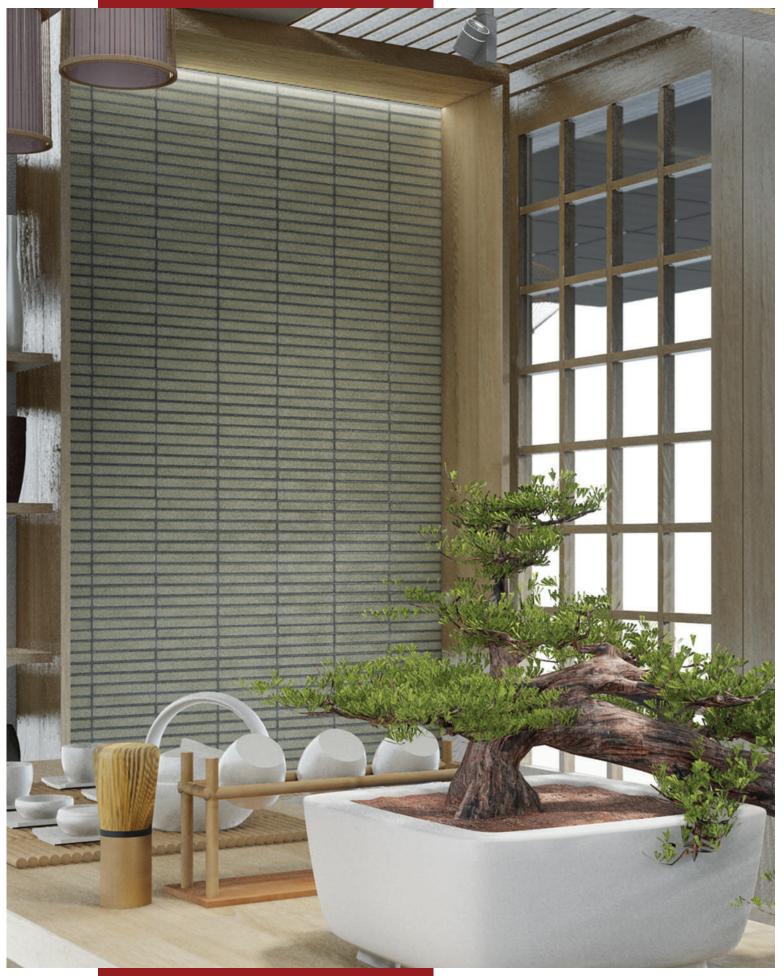

# **WEAVE**Random Mix Patterns

WEAVE consists of patterns created with thin graphical lines delicately woven with contrasting colours. Different lines layed on each other layer by layer on the textured base, creating a minimal but elegant decoration.

Available in 8" X 8" and suitable for interior walls & floors.

FH 2201

45 GLAMOUR / WEAVE

GLAMOUR / WEAVE