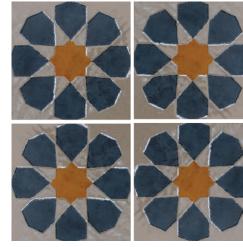

# NOVA Random Mix Patterns

Handcrafted premium ceramic tile decors. Exquisitely handmade by skilled artisans - using the best of materials, The aesthetic process of metal oxidation recalls urban with traditional techniques.

Add glamour & sophistication to any ambiance with these brilliant decors!

Available in 6" X 6" and suitable for interior walls

XS 66100

39 GLAMOUR / NOVA 40

XS 66101

XS 66111

# **NOVA**Random Mix Patterns

SIZE \_\_\_\_\_

XS 66100 XS 66101 XS 66111

148 X 148mm 14.8 X 14.8cm

Thickness 9mm

XS 66100 PC 07

XS 66101 PC 07

XS 66111 PC 07

43 GLAMOUR / NOVA