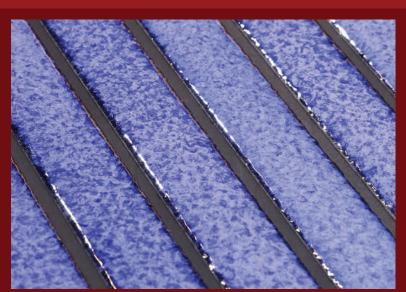

# WAVE

#### Random Mix Patterns

This metallic surface creates random waves and reflexes characteristic of its nature. It is composed of glossy black brush strokes rich in matter, precious textures reflecting the light and giving life to exquisite, elegant spaces.

Available in 6" X 6" and suitable for interior walls.

EX 1001

23 GLAMOUR / WAVE