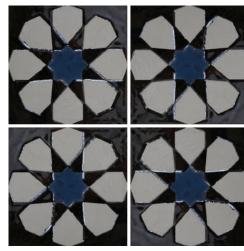

# **DAZZLE**Random Mix Patterns

Pure precious metals - gold, platinum & rose gold hand screen printed on a textured deep black porcelain base. Simple minimalist design that brings the luxury of the precious metals & contrasting deep black textured base.

Available in 4" X 4" and suitable for interior walls.

EX 4441

07 **GLAMOUR** / DAZZLE 08

4442 EX 4

09 GLAMOUR / DAZZLE

#### **DAZZLE**

Random Mix Patterns

SIZE \_\_\_\_\_

EX 4441 EX 4442 EX 4443

98 X 98mm 9.8 X 9.8cm

Thickness 9mm

**EX 4441** PC 03

**EX 4442** PC 03

**EX 4443** PC 03

GLAMOUR / DAZZLE

EX 4441 / 4442 / 4443

EX 4441 / 4442 / 4443

EX 4441 / 4442 / 4443

EX 4441 / 4442 / 4443