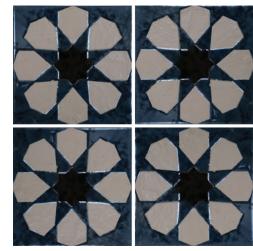

# **SPARKLE**Random Mix Patterns

Deep Black textures with tumbled edges are hand sponged with real Gold, Rose Gold & Platinium. The Matt wornout effect of the precious metals accentuates the antique feel of the decors.

XX 004

01 **GLAMOUR** / SPARKLE

GLAMOUR / SPARKLE

#### **SPARKLE**

Random Mix Patterns

SIZE \_\_\_\_\_

XX 004 XX 005

96 x 96mm 9.6 x 9.6cm

Thickness 9mm

XX 004 PC 03

**XX 005** PC 03

GLAMOUR / SPARKLE