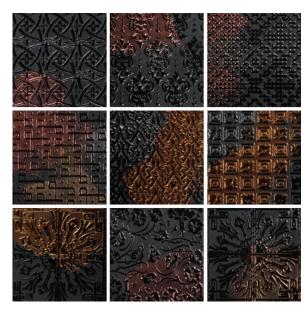

# **DAZZLE**Random Mix Patterns

Pure precious metals - gold, platinum & rose gold hand screen printed on a textured deep black porcelain base. Simple minimalist design that brings the luxury of the precious metals & contrasting deep black textured base.

Available in 4" X 4" and suitable for interior walls.

EX 4441

07 **GLAMOUR** / DAZZLE 08

4442 EX 4

09 GLAMOUR / DAZZLE

#### **DAZZLE**

Random Mix Patterns

SIZE \_\_\_\_\_

EX 4441 EX 4442 EX 4443

98 X 98mm 9.8 X 9.8cm

Thickness 9mm

**EX 4441** PC 03

**EX 4442** PC 03

**EX 4443** PC 03

GLAMOUR / DAZZLE

EX 4441 / 4442 / 4443

EX 4441 / 4442 / 4443

EX 4441 / 4442 / 4443

EX 4441 / 4442 / 4443