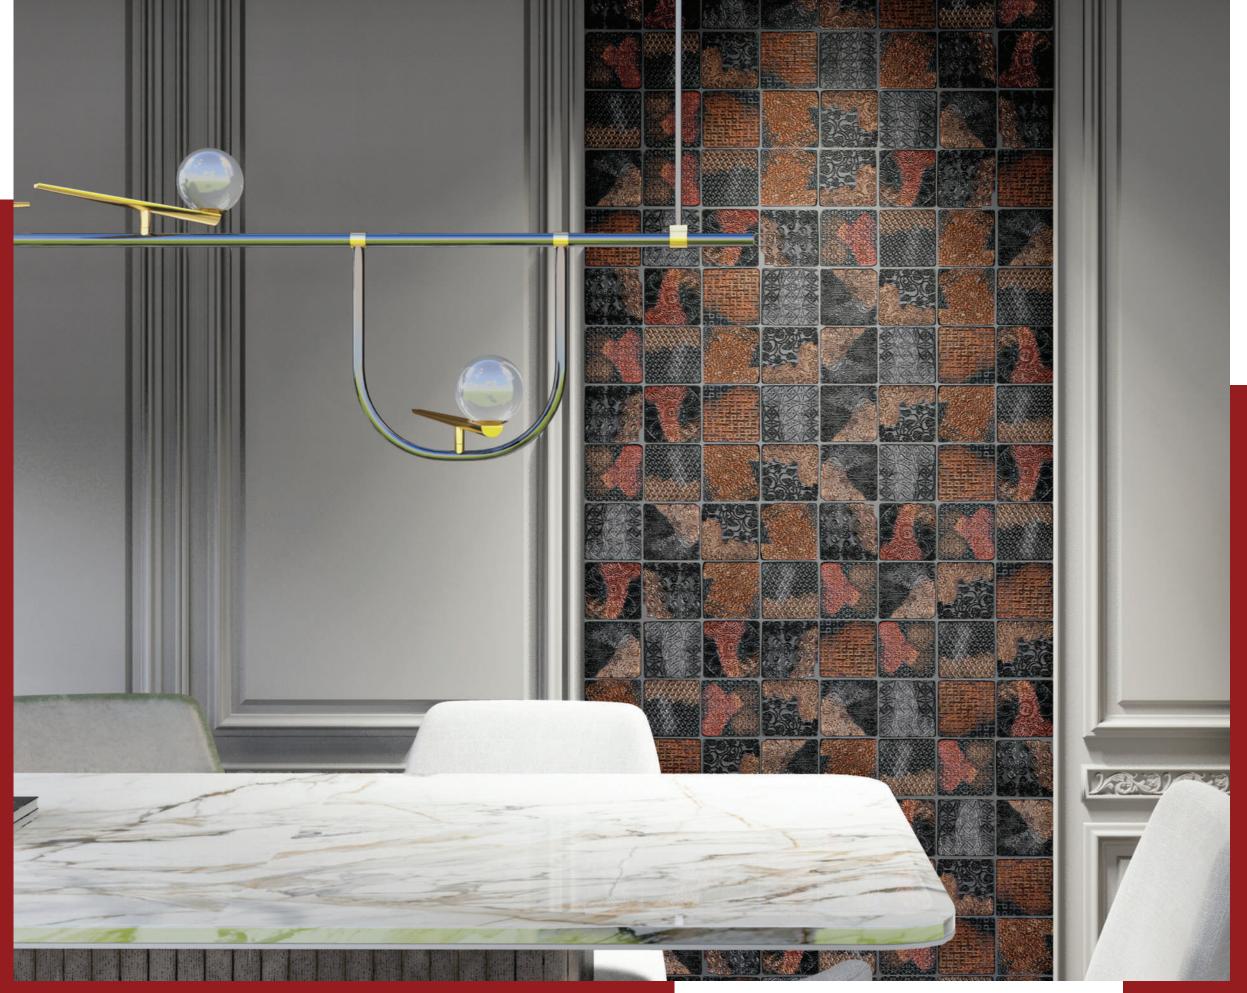

# **SPARKLE**Random Mix Patterns

Deep Black textures with tumbled edges are hand sponged with real Gold, Rose Gold & Platinium. The Matt wornout effect of the precious metals accentuates the antique feel of the decors.

This is in complete contrast to the sharps-edged, the luxurious shimmer of the second collection in the series, Glowing rich metallic shine that evokes sheer luxury.

Available in 4" X 4" and suitable for interior walls.

#### **SPARKLE**

Random Mix Patterns

SIZE \_\_\_\_\_

XX 004 XX 005

96 x 96mm 9.6 x 9.6cm

Thickness 9mm

#### FEATURES \_\_\_\_\_\_

Suitable for Wall Area

Decorated with precious

Suitable for Internal usage for all spaces

Additional Third Firing for special decoration.

Random Patterns Mix

Suitable for dry areas and an area with no direct contact with water