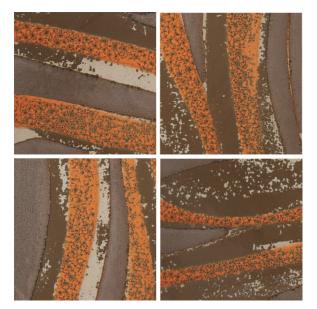

# **SPARKLE**Random Mix Patterns

Deep Black textures with tumbled edges are hand sponged with real Gold, Rose Gold & Platinium. The Matt wornout effect of the precious metals accentuates the antique feel of the decors.

This is in complete contrast to the sharps-edged, the luxurious shimmer of the second collection in the series, Glowing rich metallic shine that evokes sheer luxury.

Available in 4" X 4" and suitable for interior walls.

XX 004

01 **GLAMOUR** / SPARKLE

GLAMOUR / SPARKLE

#### **SPARKLE**

Random Mix Patterns

SIZE \_\_\_\_\_

XX 004 XX 005

96 x 96mm 9.6 x 9.6cm

Thickness 9mm

#### FEATURES \_\_\_\_\_\_

Suitable for Wall Area

Decorated with precious

Suitable for Internal usage for all spaces

Additional Third Firing for special decoration.

Random Patterns Mix

Suitable for dry areas and an area with no direct contact with water

XX 004 PC 03

**XX 005** PC 03

GLAMOUR / SPARKLE