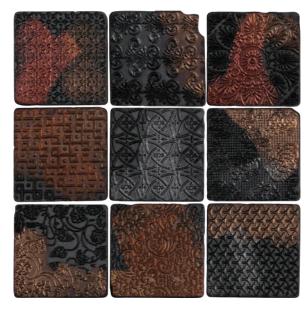

# **SPARKLE**Random Mix Patterns

Deep Black textures with tumbled edges are hand sponged with real Gold, Rose Gold & Platinium. The Matt wornout effect of the precious metals accentuates the antique feel of the decors.

This is in complete contrast to the sharps-edged, the luxurious shimmer of the second collection in the series, Glowing rich metallic shine that evokes sheer luxury.

Available in 4" X 4" and suitable for interior walls.

XX 004

01 **GLAMOUR** / SPARKLE

GLAMOUR / SPARKLE

XX 004 PC 03

**XX 005** PC 03

GLAMOUR / SPARKLE