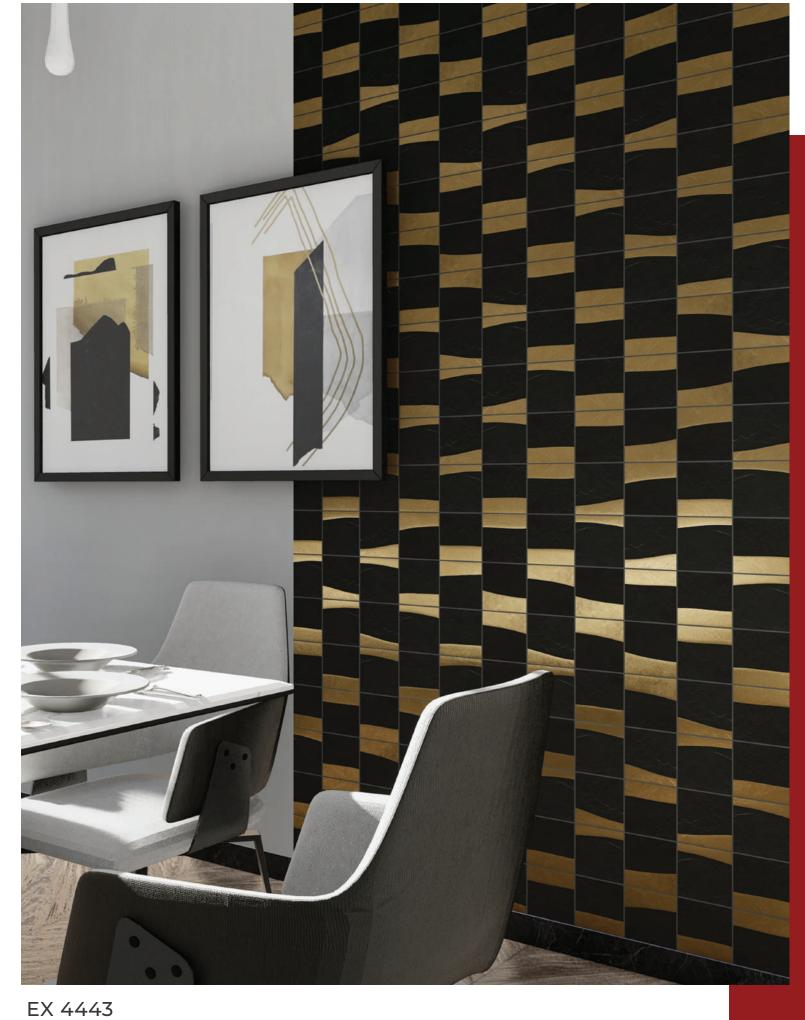

# **DAZZLE**Random Mix Patterns

Pure precious metals - gold, platinum & rose gold hand screen printed on a textured deep black porcelain base. Simple minimalist design that brings the luxury of the precious metals & contrasting deep black textured base.

Available in 4" X 4" and suitable for interior walls.

EX 4441

07 **GLAMOUR** / DAZZLE 08

4442 EX 4

09 GLAMOUR / DAZZLE

#### **DAZZLE**

Random Mix Patterns

SIZE \_\_\_\_\_

EX 4441 EX 4442 EX 4443

98 X 98mm 9.8 X 9.8cm

Thickness 9mm

#### FEATURES \_\_\_\_\_

Suitable for Wall Area

Decorated with precious

Suitable for Internal usage for all spaces

Additional Third Firing for special decoration.

Random Patterns Mix

Suitable for dry areas and an area with no direct contact with water

**EX 4441** PC 03

**EX 4442** PC 03

**EX 4443** PC 03

GLAMOUR / DAZZLE

EX 4441 / 4442 / 4443

EX 4441 / 4442 / 4443

EX 4441 / 4442 / 4443

EX 4441 / 4442 / 4443