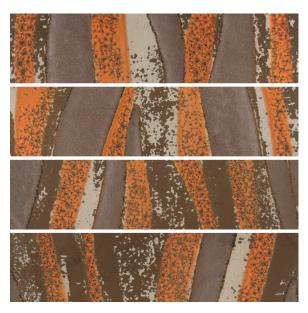

# **DUNE**Random Mix Patterns

Light and colors shine on the base, thanks to these ethnic-looking brushstrokes and shadows. The surfaces are watercolored in dark tones, creating carved, metallic designs giving a rustic and decorative effect.

Available in 6" X 6" and suitable for interior walls & floors.

PC 48010

33 GLAMOUR / DUNE

35

#### DUNE

Random Mix Patterns

SIZE \_\_\_\_\_

PC 48010 PC 48020

148 X 148mm 14.8 X 14.8cm

Thickness 9mm