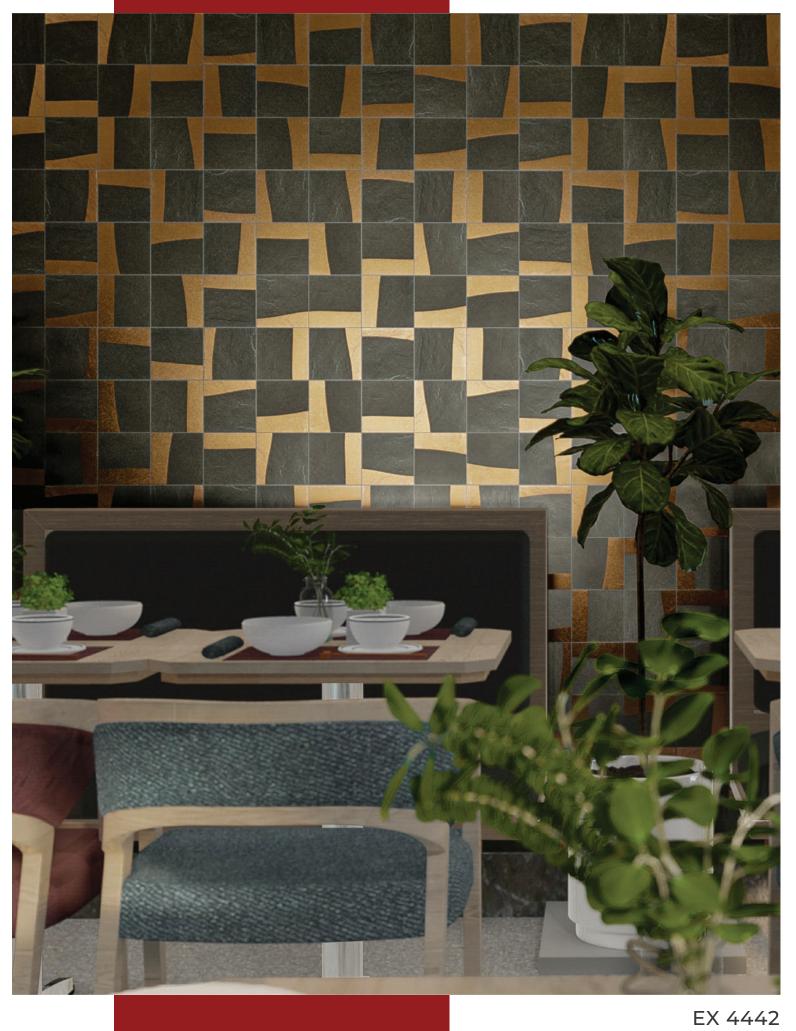

# **DAZZLE**Random Mix Patterns

Pure precious metals - gold, platinum & rose gold hand screen printed on a textured deep black porcelain base. Simple minimalist design that brings the luxury of the precious metals & contrasting deep black textured base.

Available in 4" X 4" and suitable for interior walls.

EX 4441

07 **GLAMOUR** / DAZZLE 08

4442 EX 4

09 GLAMOUR / DAZZLE

#### **DAZZLE**

Random Mix Patterns

SIZE \_\_\_\_\_

EX 4441 EX 4442 EX 4443

98 X 98mm 9.8 X 9.8cm

Thickness 9mm

#### FEATURES \_\_\_\_\_

Suitable for Wall Area

Decorated with precious

Suitable for Internal usage for all spaces

Additional Third Firing for special decoration.

Random Patterns Mix

Suitable for dry areas and an area with no direct contact with water

**EX 4441** PC 03

**EX 4442** PC 03

**EX 4443** PC 03

GLAMOUR / DAZZLE

EX 4441 / 4442 / 4443

EX 4441 / 4442 / 4443

EX 4441 / 4442 / 4443

EX 4441 / 4442 / 4443