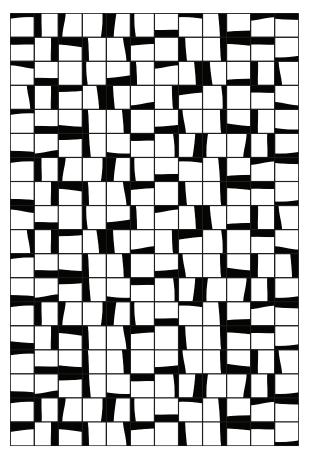

# **DAZZLE**Random Mix Patterns

Pure precious metals - gold, platinum & rose gold hand screen printed on a textured deep black porcelain base. Simple minimalist design that brings the luxury of the precious metals & contrasting deep black textured base.

Available in 4" X 4" and suitable for interior walls.

EX 4441

07 **GLAMOUR** / DAZZLE 08

4442 EX 4

09 GLAMOUR / DAZZLE

#### **DAZZLE**

Random Mix Patterns

SIZE \_\_\_\_\_

EX 4441 EX 4442 EX 4443

98 X 98mm 9.8 X 9.8cm

Thickness 9mm

#### FEATURES \_\_\_\_\_

Suitable for Wall Area

Decorated with precious

Suitable for Internal usage for all spaces

Additional Third Firing for special decoration.

Random Patterns Mix

Suitable for dry areas and an area with no direct contact with water

**EX 4441** PC 03

**EX 4442** PC 03

**EX 4443** PC 03

GLAMOUR / DAZZLE

EX 4441 / 4442 / 4443

EX 4441 / 4442 / 4443

EX 4441 / 4442 / 4443

EX 4441 / 4442 / 4443