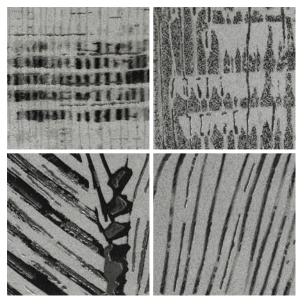

# **SPARKLE**Random Mix Patterns

Deep Black textures with tumbled edges are hand sponged with real Gold, Rose Gold & Platinium. The Matt wornout effect of the precious metals accentuates the antique feel of the decors.

This is in complete contrast to the sharps-edged, the luxurious shimmer of the second collection in the series, Glowing rich metallic shine that evokes sheer luxury.

Available in 4" X 4" and suitable for interior walls.