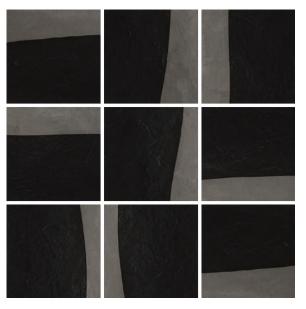

# **SPARKLE**Random Mix Patterns

Deep Black textures with tumbled edges are hand sponged with real Gold, Rose Gold & Platinium. The Matt wornout effect of the precious metals accentuates the antique feel of the decors.

XX 004

01 **GLAMOUR** / SPARKLE

GLAMOUR / SPARKLE

#### **SPARKLE**

Random Mix Patterns

SIZE \_\_\_\_\_

XX 004 XX 005

96 x 96mm 9.6 x 9.6cm

Thickness 9mm

#### FEATURES \_\_\_\_\_\_

Suitable for Wall Area

Decorated with precious

Suitable for Internal usage for all spaces

Additional Third Firing for special decoration.

Random Patterns Mix

Suitable for dry areas and an area with no direct contact with water

XX 004 PC 03

**XX 005** PC 03

GLAMOUR / SPARKLE