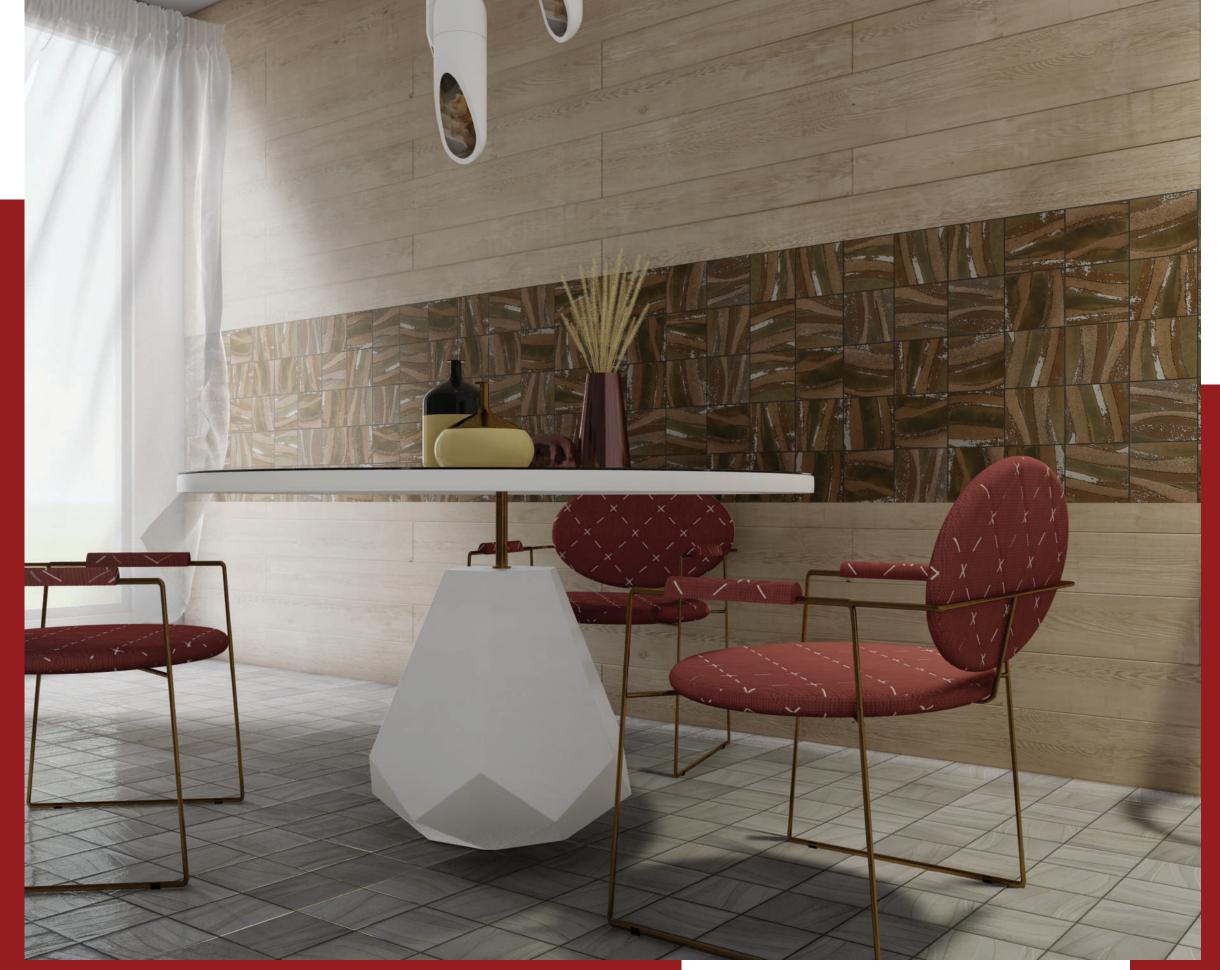

# **DUNE**Random Mix Patterns

Light and colors shine on the base, thanks to these ethnic-looking brushstrokes and shadows. The surfaces are watercolored in dark tones, creating carved, metallic designs giving a rustic and decorative effect.

Available in 6" X 6" and suitable for interior walls & floors.

PC 48010

33 GLAMOUR / DUNE

35