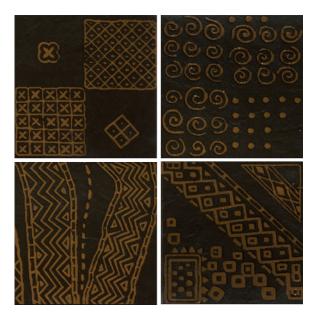

# **SPARKLE**Random Mix Patterns

Deep Black textures with tumbled edges are hand sponged with real Gold, Rose Gold & Platinium. The Matt wornout effect of the precious metals accentuates the antique feel of the decors.

XX 004

01 **GLAMOUR** / SPARKLE

GLAMOUR / SPARKLE

#### **SPARKLE**

Random Mix Patterns

SIZE \_\_\_\_\_

XX 004 XX 005

96 x 96mm 9.6 x 9.6cm

Thickness 9mm

#### FEATURES \_\_\_\_\_\_

Suitable for Wall Area

Decorated with precious

Suitable for Internal usage for all spaces

Additional Third Firing for special decoration.

Random Patterns Mix

Suitable for dry areas and an area with no direct contact with water

XX 004 PC 03

**XX 005** PC 03

GLAMOUR / SPARKLE