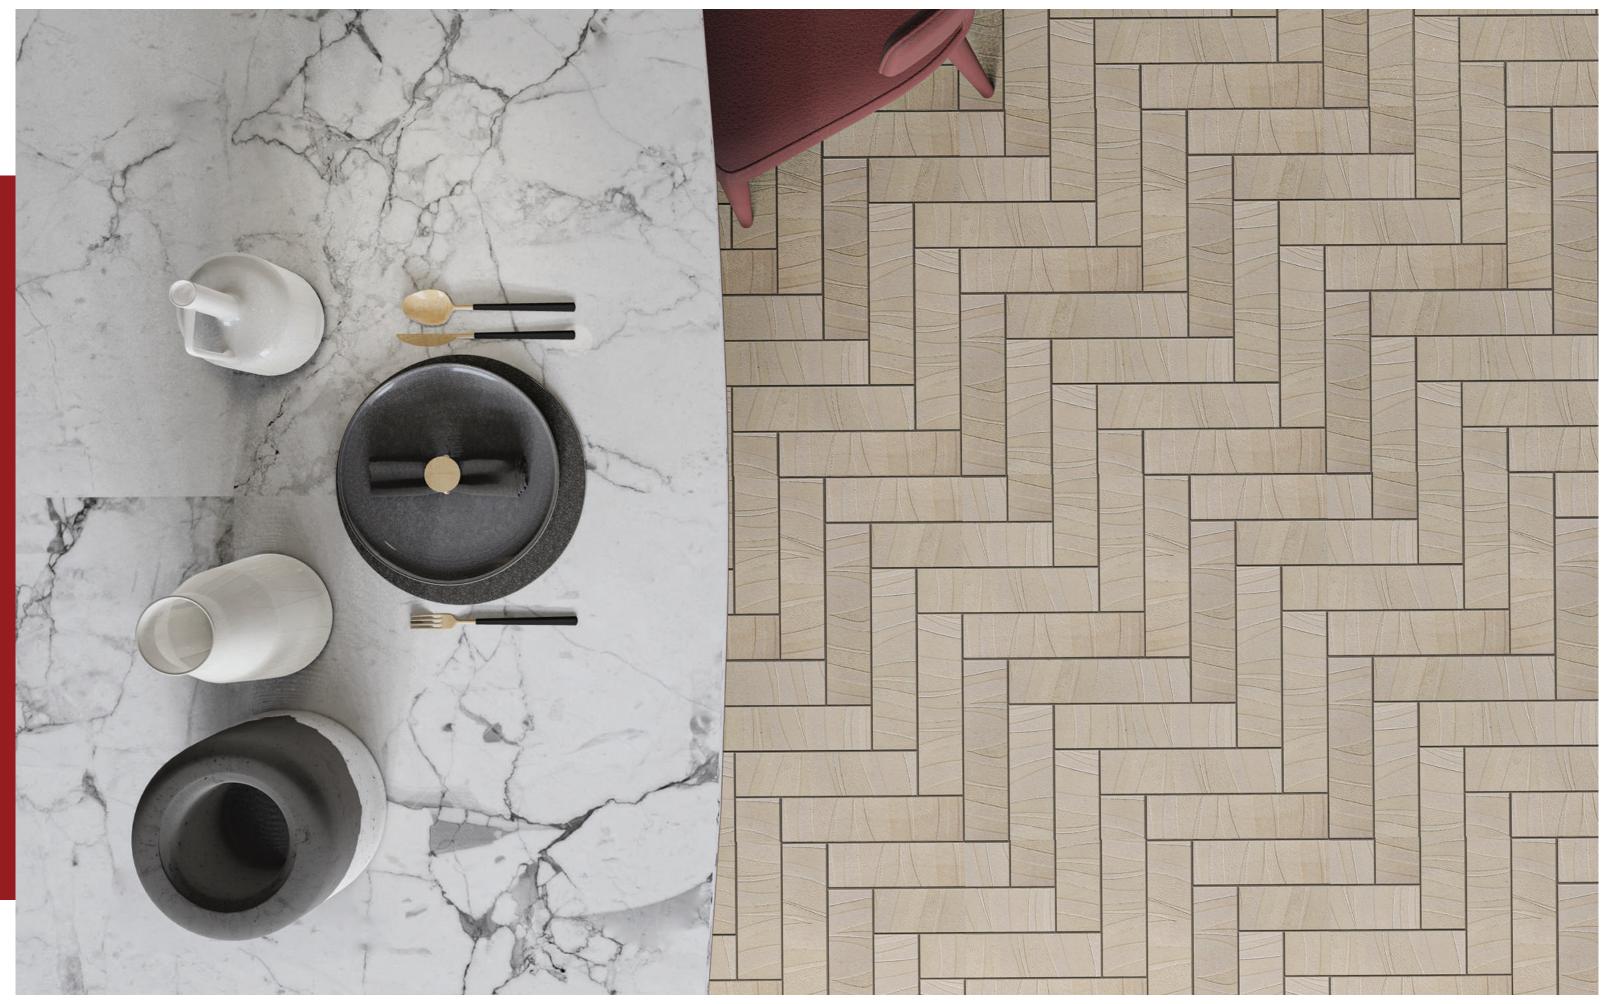

# **DUNE**Random Mix Patterns

Light and colors shine on the base, thanks to these ethnic-looking brushstrokes and shadows. The surfaces are watercolored in dark tones, creating carved, metallic designs giving a rustic and decorative effect.

Available in 6" X 6" and suitable for interior walls & floors.

PC 48010

33 GLAMOUR / DUNE

35

#### DUNE

Random Mix Patterns

SIZE \_\_\_\_\_

PC 48010 PC 48020

148 X 148mm 14.8 X 14.8cm

Thickness 9mm