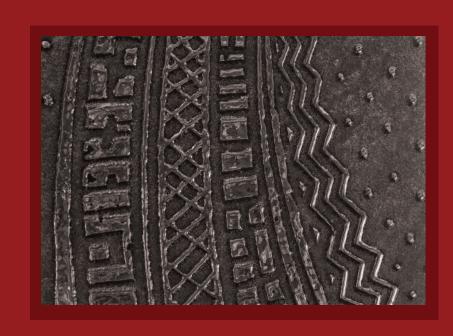

# **TWINKLER**Random Mix Patterns

Decorated with Brilliant gold, Rose Gold, and Platinum through patterns full of character. The surfaces are embossed to show a unique chromatic effect. The raised, metallic lines give a traditional, yet decorative touch.