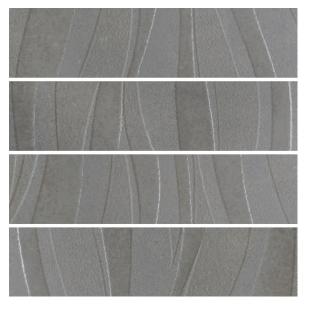

# **DUNE**Random Mix Patterns

Light and colors shine on the base, thanks to these ethnic-looking brushstrokes and shadows. The surfaces are watercolored in dark tones, creating carved, metallic designs giving a rustic and decorative effect.

Available in 6" X 6" and suitable for interior walls & floors.

PC 48010

33 GLAMOUR / DUNE

35

#### DUNE

Random Mix Patterns

SIZE \_\_\_\_\_

PC 48010 PC 48020

148 X 148mm 14.8 X 14.8cm

Thickness 9mm