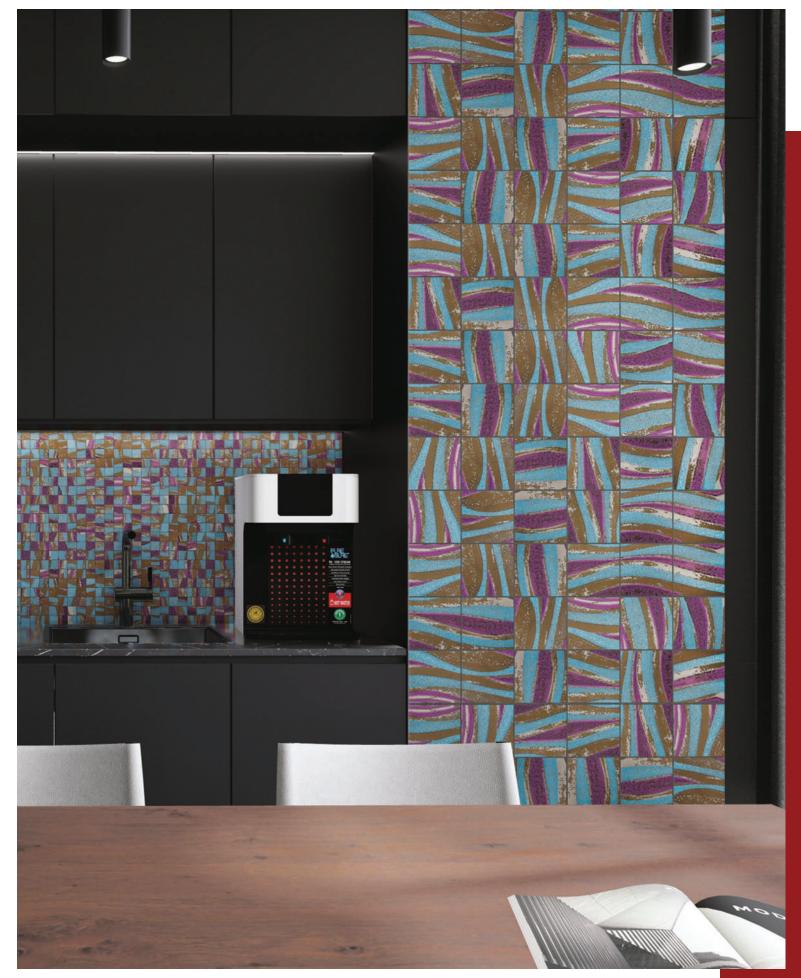

# Metallic collection Precisely sculpted and patiently aged, Meticulous beauty

The hues of precious metals give a new interpretation to the collection: Glamour is a choice of style that illuminates the material with the play of light. Brilliant Gold, Rose Gold and Platinum nuances light up with Luxe finishes.

GLAMOUR is the seductive allure that transforms appearances and commands attention. It is a sensation, a state of mind, an attitude, an aura that is enveloped in mystery and magic.

Glamorous colors, vibrant textures, and free-flowing abstract designs in different formats & size complete this range.