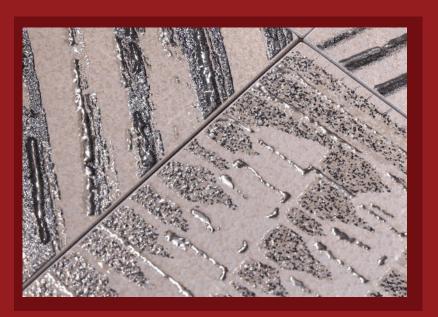

# **SPARKLE**Random Mix Patterns

Deep Black textures with tumbled edges are hand sponged with real Gold, Rose Gold & Platinium. The Matt wornout effect of the precious metals accentuates the antique feel of the decors.

This is in complete contrast to the sharps-edged, the luxurious shimmer of the second collection in the series, Glowing rich metallic shine that evokes sheer luxury.

Available in 4" X 4" and suitable for interior walls.