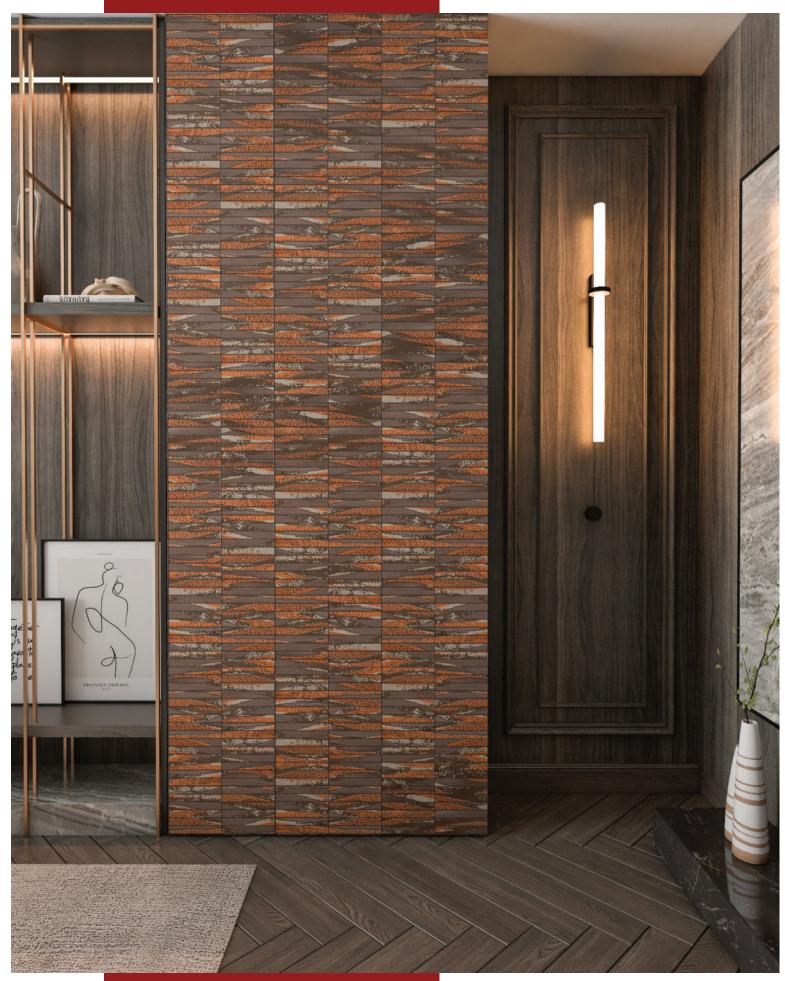

# **DAZZLE**Random Mix Patterns

Pure precious metals - gold, platinum & rose gold hand screen printed on a textured deep black porcelain base. Simple minimalist design that brings the luxury of the precious metals & contrasting deep black textured base.

Available in 4" X 4" and suitable for interior walls.

EX 4441

07 **GLAMOUR** / DAZZLE 08

4442 EX 4

09 GLAMOUR / DAZZLE