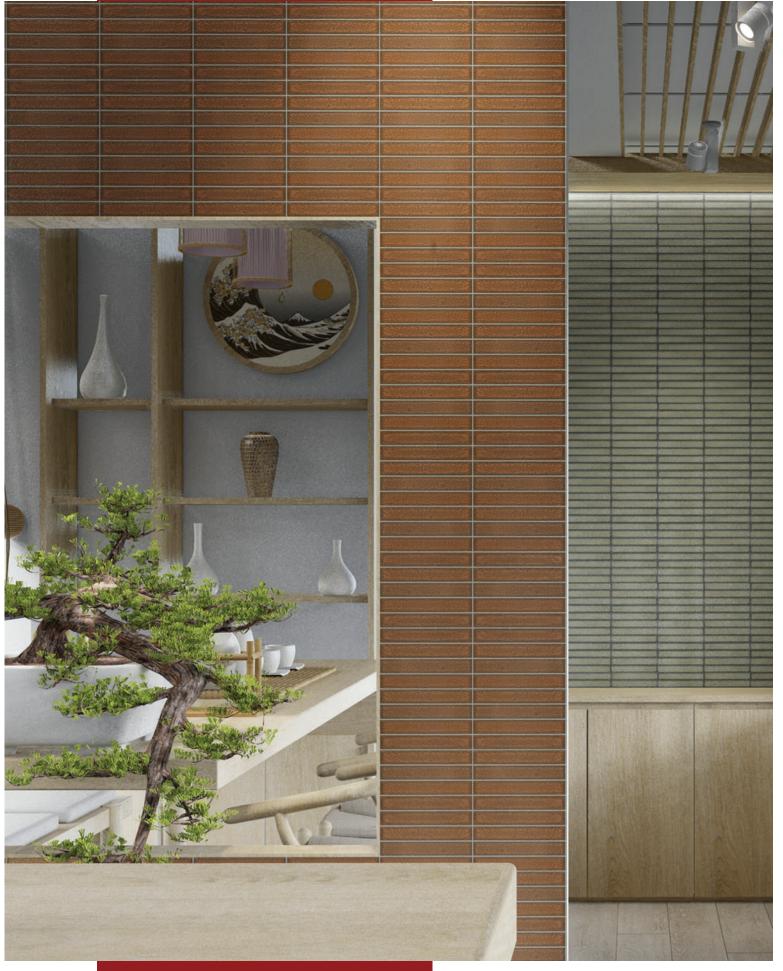

# **WEAVE**Random Mix Patterns

WEAVE consists of patterns created with thin graphical lines delicately woven with contrasting colours. Different lines layed on each other layer by layer on the textured base, creating a minimal but elegant decoration.

Available in 8" X 8" and suitable for interior walls & floors.

FH 2201

45 GLAMOUR / WEAVE

GLAMOUR / WEAVE