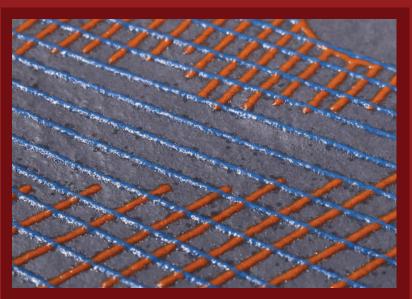

# **WEAVE**Random Mix Patterns

WEAVE consists of patterns created with thin graphical lines delicately woven with contrasting colours. Different lines layed on each other layer by layer on the textured base, creating a minimal but elegant decoration.

Available in 8" X 8" and suitable for interior walls & floors.

FH 2201

45 GLAMOUR / WEAVE

GLAMOUR / WEAVE

#### **WEAVE**

Random Mix Patterns

SIZE \_\_\_\_\_

FH 2201

197 x 197mm 19.7 x 19.7cm

Thickness 9mm

FEATURES \_\_\_\_\_

Suitable for Wall Area

Suitable for Floor Area

Suitable for Internal & external usage for all spaces

Additional Third Firing for special decoration.

Random Patterns Mix

Suitable for all types of wet & dry Areas.

FH 2201 PC 08

GLAMOUR / WEAVE