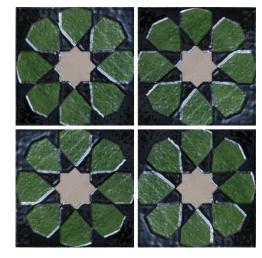

# **DUNE**Random Mix Patterns

Light and colors shine on the base, thanks to these ethnic-looking brushstrokes and shadows. The surfaces are watercolored in dark tones, creating carved, metallic designs giving a rustic and decorative effect.

Available in 6" X 6" and suitable for interior walls & floors.

PC 48010

33 GLAMOUR / DUNE

35

#### DUNE

Random Mix Patterns

SIZE \_\_\_\_\_

PC 48010 PC 48020

148 X 148mm 14.8 X 14.8cm

Thickness 9mm

PC 48010 PC 02

PC 48020 PC 02

GLAMOUR / DUNE