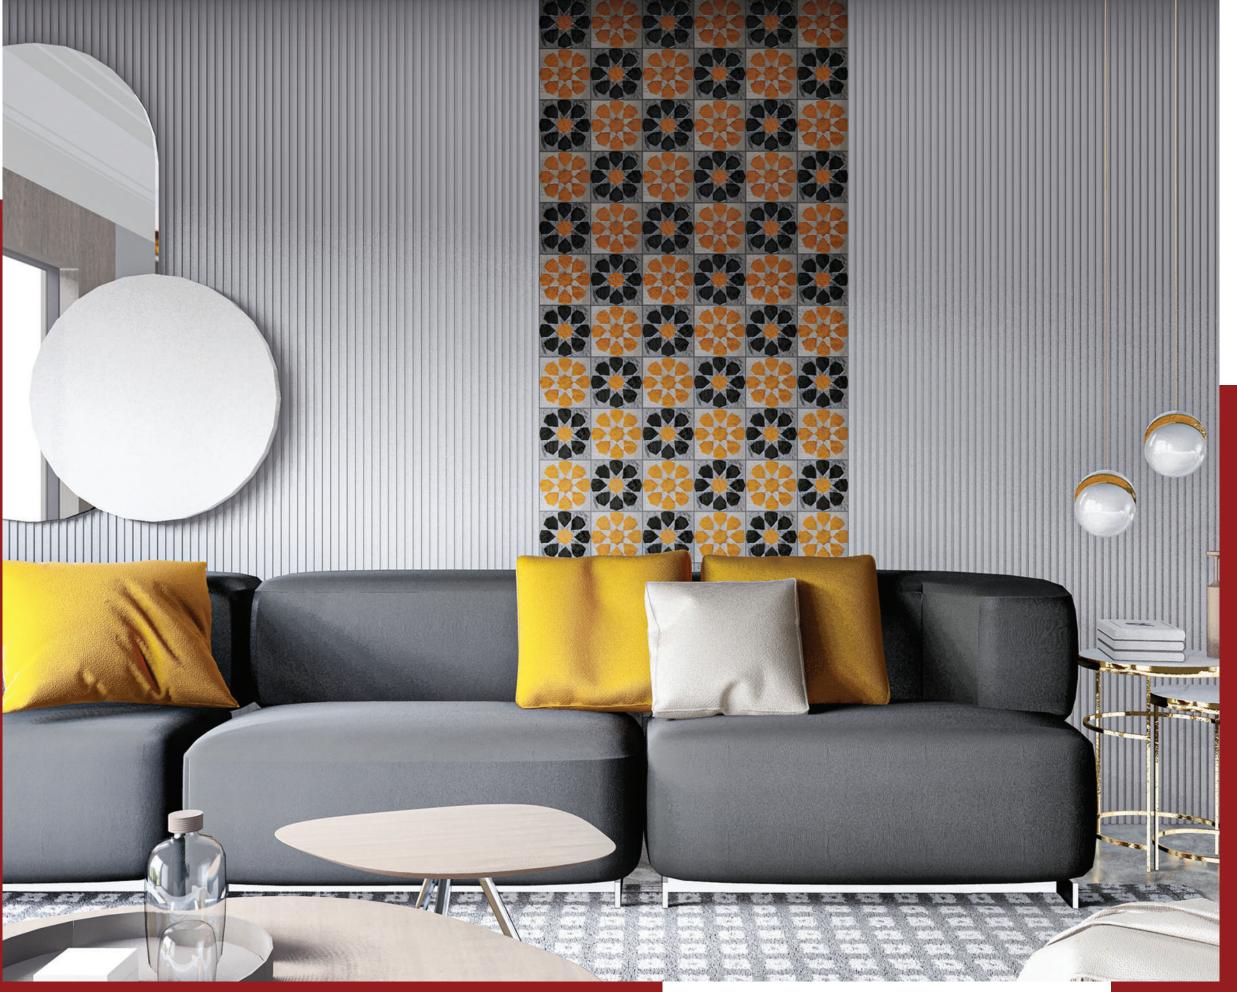

# Metallic collection Precisely sculpted and patiently aged, Meticulous beauty

The hues of precious metals give a new interpretation to the collection: Glamour is a choice of style that illuminates the material with the play of light. Brilliant Gold, Rose Gold and Platinum nuances light up with Luxe finishes.

GLAMOUR is the seductive allure that transforms appearances and commands attention. It is a sensation, a state of mind, an attitude, an aura that is enveloped in mystery and magic.

Glamorous colors, vibrant textures, and free-flowing abstract designs in different formats & size complete this range.