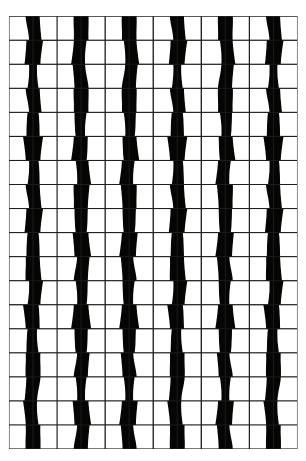

# **WEAVE**Random Mix Patterns

WEAVE consists of patterns created with thin graphical lines delicately woven with contrasting colours. Different lines layed on each other layer by layer on the textured base, creating a minimal but elegant decoration.

Available in 8" X 8" and suitable for interior walls & floors.

FH 2201

45 GLAMOUR / WEAVE

GLAMOUR / WEAVE

#### **WEAVE**

Random Mix Patterns

SIZE \_\_\_\_\_

FH 2201

197 x 197mm 19.7 x 19.7cm

Thickness 9mm

FEATURES \_\_\_\_\_

Suitable for Wall Area

Suitable for Floor Area

Suitable for Internal & external usage for all spaces

Additional Third Firing for special decoration.

Random Patterns Mix

Suitable for all types of wet & dry Areas.

FH 2201 PC 08

GLAMOUR / WEAVE