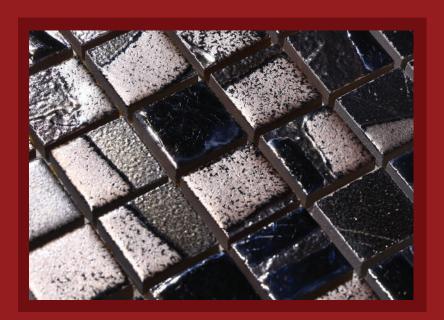

# **SPARKLE**Random Mix Patterns

Deep Black textures with tumbled edges are hand sponged with real Gold, Rose Gold & Platinium. The Matt wornout effect of the precious metals accentuates the antique feel of the decors.

This is in complete contrast to the sharps-edged, the luxurious shimmer of the second collection in the series, Glowing rich metallic shine that evokes sheer luxury.

Available in 4" X 4" and suitable for interior walls.

#### **SPARKLE**

Random Mix Patterns

SIZE \_\_\_\_\_

XX 004 XX 005

96 x 96mm 9.6 x 9.6cm

Thickness 9mm