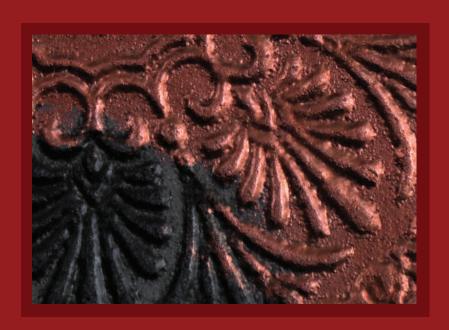

# **SPARKLE**Random Mix Patterns

Deep Black textures with tumbled edges are hand sponged with real Gold, Rose Gold & Platinium. The Matt wornout effect of the precious metals accentuates the antique feel of the decors.

This is in complete contrast to the sharps-edged, the luxurious shimmer of the second collection in the series, Glowing rich metallic shine that evokes sheer luxury.

Available in 4" X 4" and suitable for interior walls.