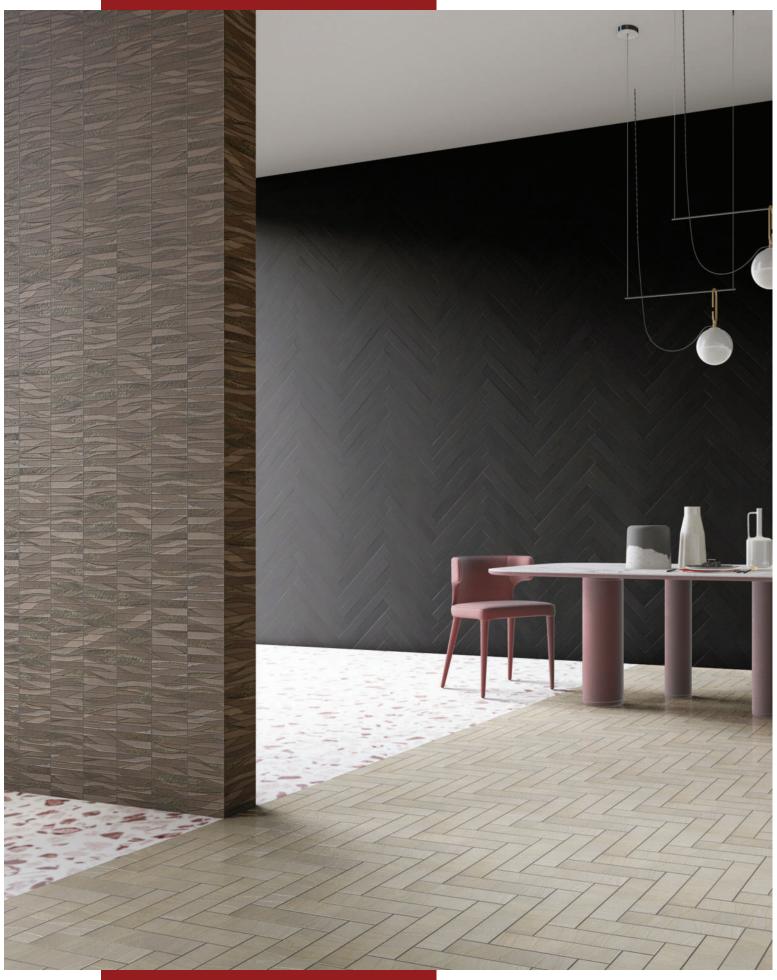

# **DUNE**Random Mix Patterns

Light and colors shine on the base, thanks to these ethnic-looking brushstrokes and shadows. The surfaces are watercolored in dark tones, creating carved, metallic designs giving a rustic and decorative effect.

Available in 6" X 6" and suitable for interior walls & floors.

PC 48010

33 GLAMOUR / DUNE

35