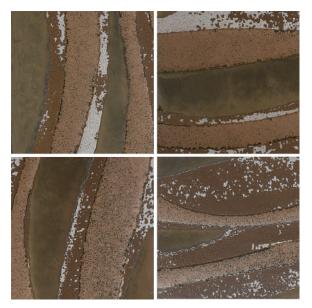

# **DUNE**Random Mix Patterns

Light and colors shine on the base, thanks to these ethnic-looking brushstrokes and shadows. The surfaces are watercolored in dark tones, creating carved, metallic designs giving a rustic and decorative effect.

Available in 6" X 6" and suitable for interior walls & floors.

PC 48010

33 GLAMOUR / DUNE

35