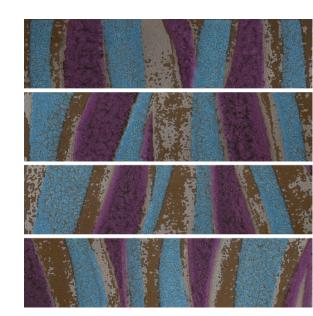

# **TWINKLER**Random Mix Patterns

Decorated with Brilliant gold, Rose Gold, and Platinum through patterns full of character. The surfaces are embossed to show a unique chromatic effect. The raised, metallic lines give a traditional, yet decorative touch.

Available in 6" X 6" and suitable for interior walls.

XX 6601

27 **GLAMOUR** / TWINKER 28

XX 6602 XX 6603

#### **TWINKLER**

Random Mix Pattern

SIZE \_\_\_\_\_

XX 6601 XX 6602 XX 6603

148 X 148mm 14.8 X 14.8cm

Thickness 9mm