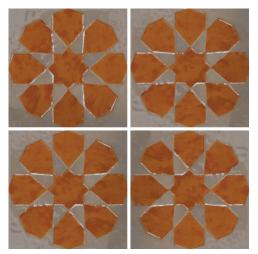

# **TWINKLER**Random Mix Patterns

Decorated with Brilliant gold, Rose Gold, and Platinum through patterns full of character. The surfaces are embossed to show a unique chromatic effect. The raised, metallic lines give a traditional, yet decorative touch.

#### **TWINKLER**

Random Mix Pattern

SIZE \_\_\_\_\_

XX 6601 XX 6602 XX 6603

148 X 148mm 14.8 X 14.8cm

Thickness 9mm

#### FEATURES \_

Suitable for Wall Area

Decorated with precious metals

Suitable for Internal usage for all spaces

Additional Third Firing for special decoration.

Random Patterns Mix

Suitable for dry areas and an area with no direct contact with water