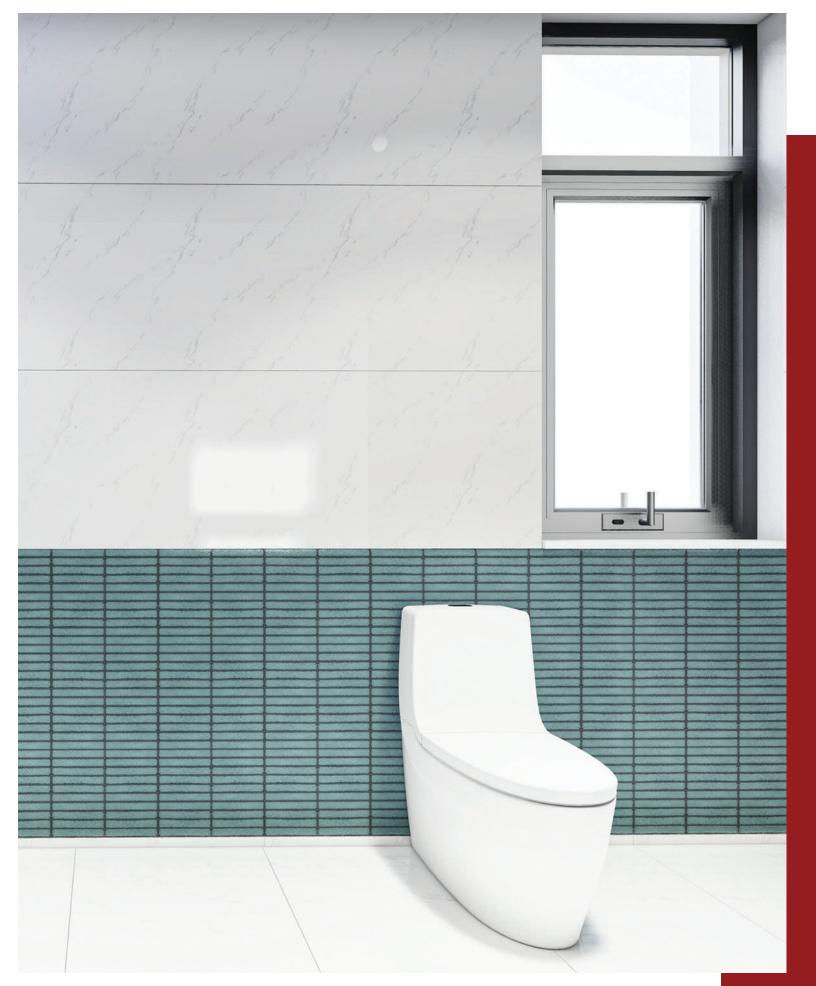

# **WEAVE**Random Mix Patterns

WEAVE consists of patterns created with thin graphical lines delicately woven with contrasting colours. Different lines layed on each other layer by layer on the textured base, creating a minimal but elegant decoration.

Available in 8" X 8" and suitable for interior walls & floors.

FH 2201

45 GLAMOUR / WEAVE

GLAMOUR / WEAVE