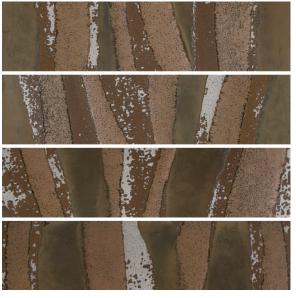

# **DUNE**Random Mix Patterns

Light and colors shine on the base, thanks to these ethnic-looking brushstrokes and shadows. The surfaces are watercolored in dark tones, creating carved, metallic designs giving a rustic and decorative effect.

Available in 6" X 6" and suitable for interior walls & floors.

PC 48010

33 GLAMOUR / DUNE

35